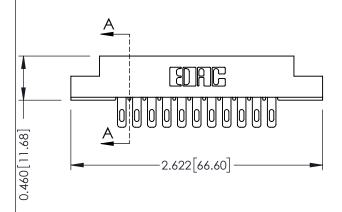

**Mounting Option** 

**Contact Detail** 

04-.156 (3.96) Dia. Mounting Holes

500-Wire Hole .087x.013(2.21x0.33) - Tail LG.=.282(7.16) .156 [3.96] Contact Spacing x .140 [3.56] Row Spacing

0.343[8.71] Card Slot Accepts .054 (1.37) to .070 (1.78) Thick P.C. Board 0.156 3.96 1.880 [47.75] 2.026 [51.46] -2.312[58.72]



**See Accompanying Page for: Mounting Options** 

| 305 / 315 / 355 Card Edge Connector |
|-------------------------------------|
| Part Number: 355-022-500-204        |

YOUR CONNECTION TO QUALITY & SERVICE

| ACAD REFERENCE NO. 305 ENG MASTER |                   |
|-----------------------------------|-------------------|
| DRAWN: J.LEE                      | DATE: SEPT. 21/09 |
| CHECKED:                          | DATE:             |
| SCALE: NTS                        | SHEET 1 OF 2      |
| DRAWING NUMBER                    | ISSUE             |
| 305 Assembly                      | 1                 |

0.295[7.49] Card Slot SECTION A-A 0.090[2.29]

Point of Contact