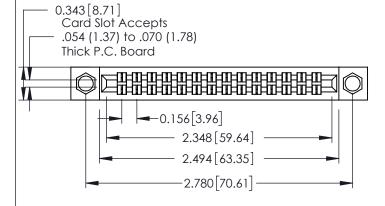

**Mounting Option** 

**Contact Detail** 

04-.156 (3.96) Dia. Mounting Holes

500-Wire Hole .087x.013(2.21x0.33) - Tail LG.=.282(7.16) .156 [3.96] Contact Spacing x .140 [3.56] Row Spacing

**See Accompanying Page for: Mounting Options** 

305 / 315 / 355 Card Edge Connector Part Number: 355-028-500-504

YOUR CONNECTION TO QUALITY & SERVICE

| ACAD REFERENCE NO | . 305 ENG MASTER  |
|-------------------|-------------------|
| DRAWN: J.LEE      | DATE: SEPT. 21/09 |
| CHECKED:          | DATE:             |
| SCALE: NTS        | SHEET 1 OF 2      |
| DRAWING NUMBER    | ISSUE             |