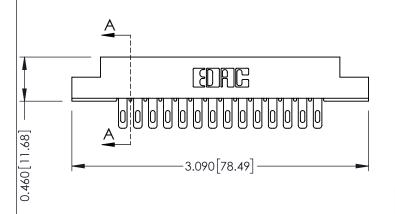

305 Assembly

| 0.330 [8.38<br>Card SI     |             |
|----------------------------|-------------|
| <b>+ + + + + + + + + +</b> | SECTION A-A |

0.125[3.18]

Point of Contact

8 0 1