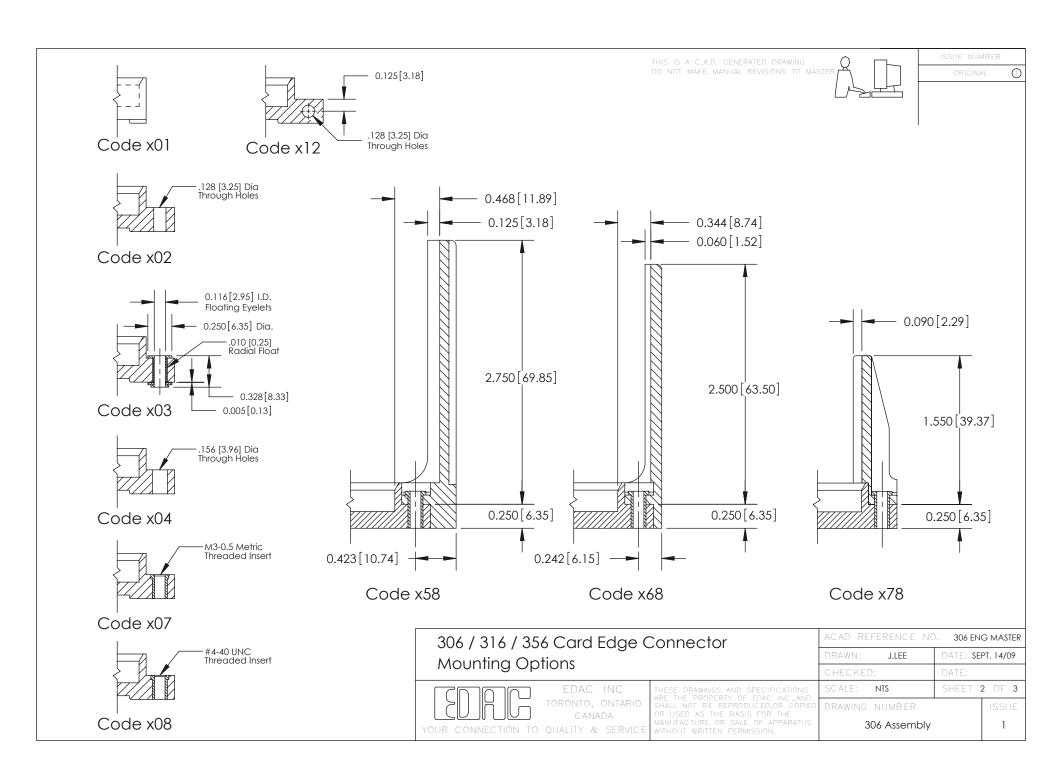

**Mounting Option** 103-.116 (2.95) I.D. Floating Eyelets **Contact Detail** 521-P.C. Tail .037x.015(0.94x0.38) - Tail LG.=.125(3.18) .156 [3.96] Contact Spacing with Single Centreline Row 3.742 [95.05] 3.596 [91.34]  $-\emptyset 0.156[3.96]$ Card Slot Accepts .054 (1.37) to .070 (1.78) Thick P.C. Board 0.343[8.71] 0.295[7.49] Card Slot 0.165 [4.19] Point of Contact 0.250 [6.35] **SECTION A-A** -0.126[3.20] 0.460[11.68] 306 ENG MASTER 306 / 316 / 356 Card Edge Connector DATE: SEPT. 14/09 J.LEE Part Number: 356-022-521-103 **See Accompanying Pages for: Mounting Options** SHEET 1 OF 3 NTS **Features and Specifications** 306 Assembly YOUR CONNECTION TO QUALITY & SERVICE