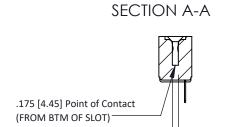

Mounting Option
M3-0.5 Metric Threaded Inserts

**Contact Detail** 

PC Tail .046x.014(1.17x0.36) - Tail LG=.213(5.41) .156 [3.96] Contact Spacing x .200 [5.08] Row Spacing THIS IS A C.A.D. GENERATED DRAWING DO NOT MAKE MANUAL REVISIONS TO MAS