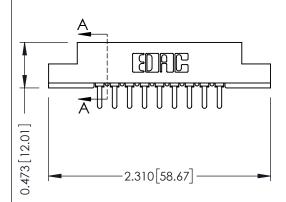

Card Slot Accepts .054 [1.37] to .070 [1.78] Thick P.C. Board

307 / 357 Card Edge Connector

Part Number: 357-009-521-107

EDAC INC
TORONTO, ONTARIO
CANADA

YOUR CONNECTION TO QUALITY & SERVICE WITHOUT WRITTED PERMISSION.