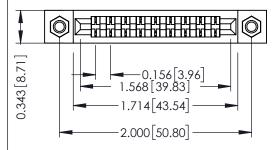

Mounting Option
M3-0.5 Metric Threaded Inserts

**Contact Detail** 

PC Tail .046x.014(1.17x0.36) - Tail LG=.213(5.41) .156 [3.96] Contact Spacing x .200 [5.08] Row Spacing THIS IS A C.A.D. GENERATED DRAWING DO NOT MAKE MANUAL REVISIONS TO MAS

Card Slot Accepts .054 [1.37] to .070 [1.78] Thick P.C. Board

307 / 357 Card Edge Connector

Part Number: 357-009-521-107

EDAC INC
TORONTO, ONTARIO
CANADA

YOUR CONNECTION TO QUALITY & SERVICE WITHOUT WRITTED PERMISSION.