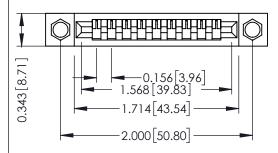

Mounting Option
.156 (3.96) Dia. Mounting Holes

**Contact Detail** 

PC Tail .023x.013(0.58x0.33) - Tail LG=.213(5.41)

.156 [3.96] Contact Spacing x .200 [5.08] Row Spacing

THIS IS A C.A.D. GENERATED DRAWING DO NOT MAKE MANUAL REVISIONS TO MAS ER. C

Card Slot Accepts .054 [1.37] to .070 [1.78] Thick P.C. Board

307 / 357 Card Edge Connector

Part Number: 357-009-531-104

EDAC INC
TORONTO, ONTARIO
CANADA

ACC

THESE DRAWINGS AND SPECIFICATIONS ARE THE PROPERTY OF EDAC INC., AND SHALL NOT BE REPRODUCED, OR COPIED OR USED AS THE BASIS FOR THE