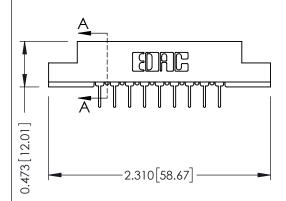

Card Slot Accepts .054 [1.37] to .070 [1.78] Thick P.C. Board

307 / 357 Card Edge Connector

Part Number: 357-009-531-104

EDAC INC
TORONTO, ONTARIO
CANADA

ACC

THESE DRAWINGS AND SPECIFICATIONS ARE THE PROPERTY OF EDAC INC., AND SHALL NOT BE REPRODUCED, OR COPIED OR USED AS THE BASIS FOR THE