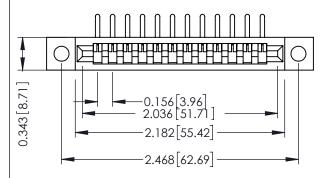

Mounting Option
.128 (3.25) Dia. Mounting Holes

**Contact Detail** 

90 Degree Bend (Code 522 and 540 Contacts) .156 [3.96] Contact Spacing x .200 [5.08] Row Spacing THIS IS A C.A.D. GENERATED DRAWING DO NOT MAKE MANUAL REVISIONS TO MAS