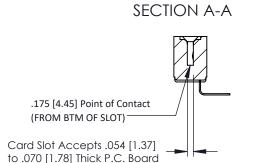

Mounting Option
.128 (3.25) Dia. Mounting Holes

**Contact Detail** 

90 Degree Bend (Code 522 and 540 Contacts) .156 [3.96] Contact Spacing x .200 [5.08] Row Spacing THIS IS A C.A.D. GENERATED DRAWING DO NOT MAKE MANUAL REVISIONS TO MAS