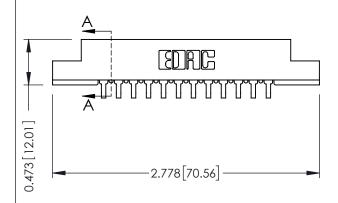

Mounting Option
.128 (3.25) Dia. Mounting Holes

**Contact Detail** 

90 Degree Bend (Code 522 and 540 Contacts) .156 [3.96] Contact Spacing x .200 [5.08] Row Spacing THIS IS A C.A.D. GENERATED DRAWING DO NOT MAKE MANUAL REVISIONS TO MAS