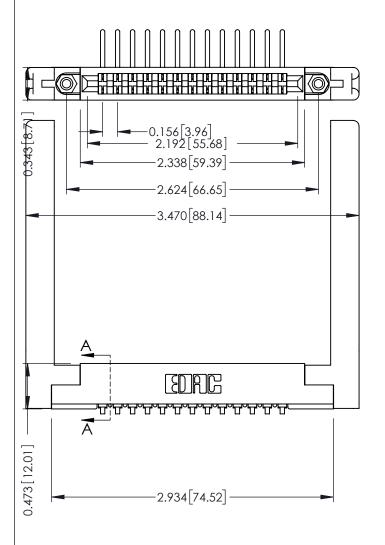

THIS IS A C.A.D. GENERATED DRAWING DO NOT MAKE MANUAL REVISIONS TO MASTER.

SECTION A-A

ORIGINAL

.175 [4.45] Point of Contact (FROM BTM OF SLOT)

Card Slot Accepts .054 [1.37] to .070 [1.78] Thick P.C. Board

**See Accompanying Pages for:** 

- **Contact Bend Details**
- **Mounting Options**

307 / 357 Card Edge Connector Part Number: 357-013-457-158

**EDAC INC** TORONTO, ONTARIO CANADA

THESE DRAWINGS AND SPECIFICATIONS ARE THE PROPERTY OF EDAC INC., AND SHALL NOT BE REPRODUCED,OR COPIED OR USED AS THE BASIS FOR THE MANUFACTURE OR SALE OF APPARATUS WITHOUT WRITTEN PERMISSION.