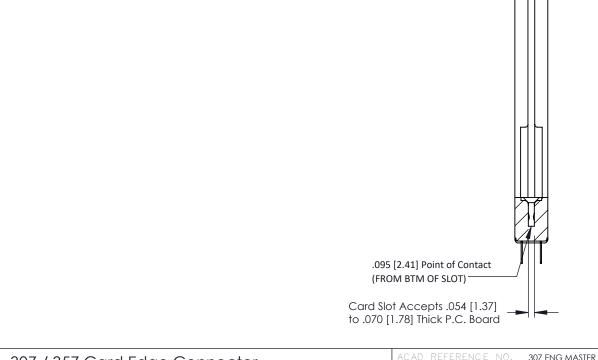

ER.

ISSUE NUMBER

SECTION A-A

ORIGINAL

**See Accompanying Pages for:** 

- Contact Bend Details
- Mounting Options

|                              | 307 / 357 Card Edge Connector |                             |                                                                                                                                                                                                 | ACAD REFERENCE NO. 307 ENG MASTER |             |          |           |
|------------------------------|-------------------------------|-----------------------------|-------------------------------------------------------------------------------------------------------------------------------------------------------------------------------------------------|-----------------------------------|-------------|----------|-----------|
| Part Number: 357-014-524-268 |                               |                             |                                                                                                                                                                                                 | DRAWN:                            | J.LEE       | DATE: AL | IG. 11/09 |
|                              | Pari Number, 337-014-324-200  |                             |                                                                                                                                                                                                 | CHECKED                           | :           | DATE:    |           |
|                              | TORONTO                       |                             | THESE DRAWINGS AND SPECIFICATIONS ARE THE PROPERTY OF EDAC INC.,AND SHALL NOT BE REPRODUCED,OR COPIED OR USED AS THE BASIS FOR THE MANUFACTURE OR SALE OF APPARATUS WITHOUT WRITTEN PERMISSION. | SCALE:                            | NTS         | SHEET    | 1 OF 3    |
|                              |                               | TORONTO, ONTARIO            |                                                                                                                                                                                                 | DRAWING                           | NUMBER      |          | ISSUE     |
|                              |                               | CANADA<br>QUALITY & SERVICE |                                                                                                                                                                                                 | 30                                | 07 Assembly |          | 1         |