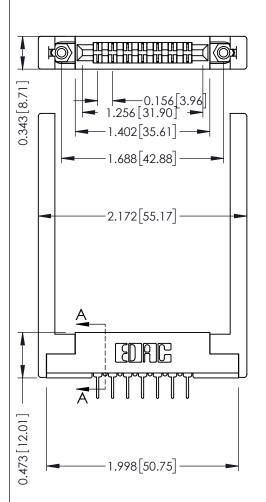

Mounting Option
.344 (8.74) Offset Card Guides

**Contact Detail** 

PC Tail .023x.013(0.58x0.33) - Tail LG=.213(5.41) .156 [3.96] Contact Spacing x .200 [5.08] Row Spacing THIS IS A C.A.D. GENERATED DRAWING DO NOT MAKE MANUAL REVISIONS TO MAS