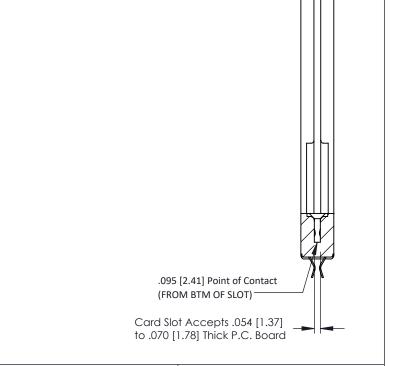

Mounting Option
.344 (8.74) Offset Card Guides

**Contact Detail** 

Extender Board Bend (Code 520 Contacts)
.156 [3.96] Contact Spacing x .200 [5.08] Row Spacing

THIS IS A C.A.D. GENERATED DRAWING DO NOT MAKE MANUAL REVISIONS TO MAS