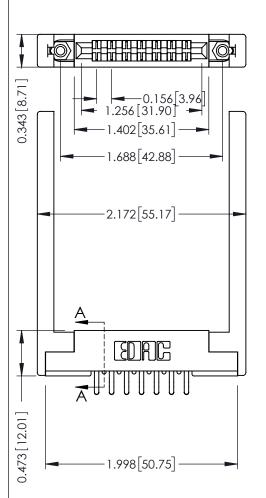

Mounting Option
.344 (8.74) Offset Card Guides

**Contact Detail** 

Extender Board Bend (Code 520 Contacts)
.156 [3.96] Contact Spacing x .200 [5.08] Row Spacing

THIS IS A C.A.D. GENERATED DRAWING DO NOT MAKE MANUAL REVISIONS TO MAS

ISSUE NUMBER

SECTION A-A

ORIGINAL

**See Accompanying Pages for:** 

- Contact Bend Details
- Mounting Options

| Part Number: 357-014-556-268 |                                                                                                                                                                                                 | ACAD REFERENCE NO. 307 ENG MASTER |             |          |          |
|------------------------------|-------------------------------------------------------------------------------------------------------------------------------------------------------------------------------------------------|-----------------------------------|-------------|----------|----------|
|                              |                                                                                                                                                                                                 | DRAWN:                            | J.LEE       | DATE: AU | G. 11/09 |
|                              |                                                                                                                                                                                                 | CHECKE                            | ):          | DATE:    |          |
|                              | THESE DRAWINGS AND SPECIFICATIONS ARE THE PROPERTY OF EDAC INC.,AND SHALL NOT BE REPRODUCED,OR COPIED OR USED AS THE BASIS FOR THE MANUFACTURE OR SALE OF APPARATUS WITHOUT WRITTEN PERMISSION. | SCALE:                            | NTS         | SHEET    | 1 OF 3   |
|                              |                                                                                                                                                                                                 | DRAWING                           | NUMBER      |          | ISSUE    |
|                              |                                                                                                                                                                                                 | 3                                 | 07 Assembly |          | 1        |