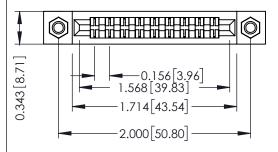

## SECTION A-A

| 307 / 357 Card Edge Connector<br>Part Number: 357-018-420-207 |                                                                                                                                                                                                 | ACAD REFERENCE NO. 307 ENG MASTER |             |          |          |
|---------------------------------------------------------------|-------------------------------------------------------------------------------------------------------------------------------------------------------------------------------------------------|-----------------------------------|-------------|----------|----------|
|                                                               |                                                                                                                                                                                                 | DRAWN:                            | J.LEE       | DATE: AU | G. 11/09 |
|                                                               |                                                                                                                                                                                                 | CHECKED:                          |             | DATE:    |          |
| TORONTO, ONTARIO CANADA                                       | THESE DRAWINGS AND SPECIFICATIONS ARE THE PROPERTY OF EDAC INC.,AND SHALL NOT BE REPRODUCED,OR COPIED OR USED AS THE BASIS FOR THE MANUFACTURE OR SALE OF APPARATUS WITHOUT WRITTEN PERMISSION. | SCALE:                            | NTS         | SHEET '  | 1 OF 3   |
|                                                               |                                                                                                                                                                                                 | DRAWING                           | NUMBER      |          | ISSUE    |
|                                                               |                                                                                                                                                                                                 | 3                                 | 07 Assembly |          | 1        |