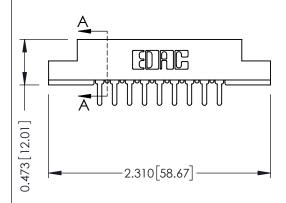

## SECTION A-A

| 307 / 357 Card Edge Connector<br>Part Number: 357-018-420-207 |                                                                                                                                                                                                 | ACAD REFERENCE NO. 307 ENG MASTER |             |          |          |
|---------------------------------------------------------------|-------------------------------------------------------------------------------------------------------------------------------------------------------------------------------------------------|-----------------------------------|-------------|----------|----------|
|                                                               |                                                                                                                                                                                                 | DRAWN:                            | J.LEE       | DATE: AU | G. 11/09 |
|                                                               |                                                                                                                                                                                                 | CHECKED:                          |             | DATE:    |          |
| TORONTO, ONTARIO CANADA                                       | THESE DRAWINGS AND SPECIFICATIONS ARE THE PROPERTY OF EDAC INC.,AND SHALL NOT BE REPRODUCED,OR COPIED OR USED AS THE BASIS FOR THE MANUFACTURE OR SALE OF APPARATUS WITHOUT WRITTEN PERMISSION. | SCALE:                            | NTS         | SHEET '  | 1 OF 3   |
|                                                               |                                                                                                                                                                                                 | DRAWING                           | NUMBER      |          | ISSUE    |
|                                                               |                                                                                                                                                                                                 | 3                                 | 07 Assembly |          | 1        |