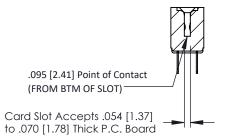

**Mounting Option** M3-0.5 Metric Threaded Inserts **Contact Detail** 

PC Tail .046x.013(1.17x0.33) - Tail LG=.213(5.41) .156 [3.96] Contact Spacing x .200 [5.08] Row Spacing