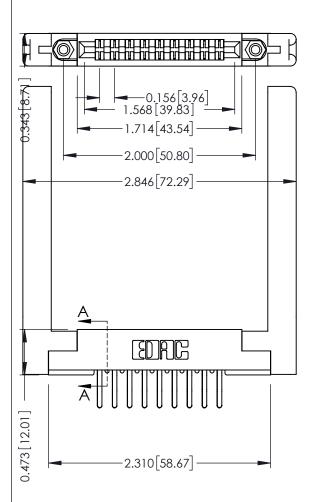

SECTION A-A

NTS

307 Assembly

SHEET 1 OF 3

**See Accompanying Pages for:** 

- Contact Bend Details
- Mounting Options

| Dart Number 257 010 5/0 050  |                            |                                                                                                                                                                                                 | DRAWN  |
|------------------------------|----------------------------|-------------------------------------------------------------------------------------------------------------------------------------------------------------------------------------------------|--------|
| Part Number: 357-018-560-258 |                            |                                                                                                                                                                                                 | CHECK  |
|                              | EDAC INC                   | THESE DRAWINGS AND SPECIFICATIONS ARE THE PROPERTY OF EDAC INC.,AND SHALL NOT BE REPRODUCED,OR COPIED OR USED AS THE BASIS FOR THE MANUFACTURE OR SALE OF APPARATUS WITHOUT WRITTEN PERMISSION. | SCALE: |
|                              | TORONTO, ONTARIO<br>CANADA |                                                                                                                                                                                                 | DRAWIN |
| OUR CONNECTION TO            | QUALITY & SERVICE          |                                                                                                                                                                                                 |        |