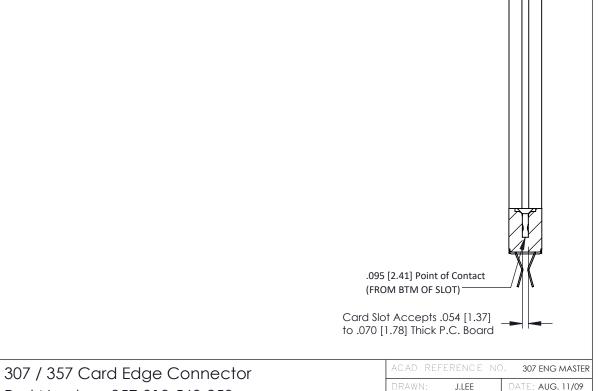

SECTION A-A

NTS

307 Assembly

SHEET 1 OF 3

**See Accompanying Pages for:** 

- Contact Bend Details
- Mounting Options

| Dart Number 257 010 5/0 050  |                            |                                                                                                                                                                                                 | DRAWN  |
|------------------------------|----------------------------|-------------------------------------------------------------------------------------------------------------------------------------------------------------------------------------------------|--------|
| Part Number: 357-018-560-258 |                            |                                                                                                                                                                                                 | CHECK  |
|                              | EDAC INC                   | THESE DRAWINGS AND SPECIFICATIONS ARE THE PROPERTY OF EDAC INC.,AND SHALL NOT BE REPRODUCED,OR COPIED OR USED AS THE BASIS FOR THE MANUFACTURE OR SALE OF APPARATUS WITHOUT WRITTEN PERMISSION. | SCALE: |
|                              | TORONTO, ONTARIO<br>CANADA |                                                                                                                                                                                                 | DRAWIN |
| OUR CONNECTION TO            | QUALITY & SERVICE          |                                                                                                                                                                                                 |        |