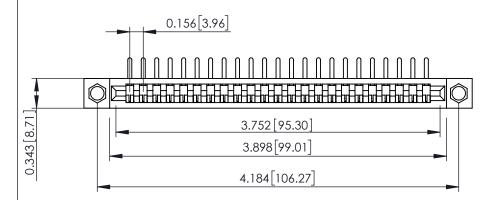

**Mounting Option** .156 (3.96) Dia. Mounting Holes **Contact Detail** 

90 Degree Bend (Code 545 Contacts)

.156 [3.96] Contact Spacing x .200 [5.08] Row Spacing

**SECTION A-A** 

.095 [2.41] Point of Contact (FROM BTM OF SLOT) Card Slot Accepts .054 [1.37] to .070 [1.78] Thick P.C. Board