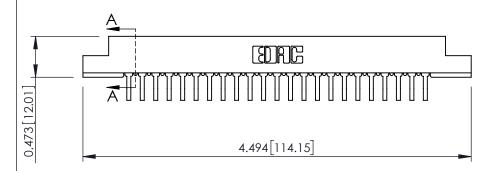

**Mounting Option** .156 (3.96) Dia. Mounting Holes **Contact Detail** 

90 Degree Bend (Code 545 Contacts)

.156 [3.96] Contact Spacing x .200 [5.08] Row Spacing



**SECTION A-A** 



.095 [2.41] Point of Contact (FROM BTM OF SLOT) Card Slot Accepts .054 [1.37] to .070 [1.78] Thick P.C. Board

**See Accompanying Pages for:** 

- **Contact Bend Details**
- **Mounting Options**

307 / 357 Card Edge Connector Part Number: 357-023-558-104

YOUR CONNECTION TO QUALITY & SERVICE

| ACAD REFERENCE NO. 307 ENG MASTER |                  |
|-----------------------------------|------------------|
| DRAWN: J.LEE                      | DATE: AUG. 11/09 |
| CHECKED:                          | DATE:            |
| SCALE: NTS                        | SHEET 1 OF 3     |
| DRAWING NUMBER                    | ISSUE            |

307 Assembly