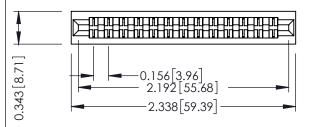

Mounting Option
No Mounting Lugs

**Contact Detail** 

Wire Wrap .046x.013(1.17x0.33) - Tail LG=.520(13.21) .156 [3.96] Contact Spacing x .200 [5.08] Row Spacing

THIS IS A C.A.D. GENERATED DRAWING DO NOT MAKE MANUAL REVISIONS TO MAS