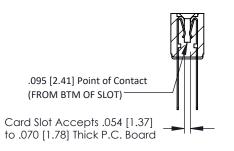

## SECTION A-A

307 ENG MASTER
DATE: AUG. 11/09

SHEET 1 OF 3

J.LEE

307 Assembly

NTS

DRAWING NUMBER

| 307 / 357 Card Edge Cor                                          |                                                               |
|------------------------------------------------------------------|---------------------------------------------------------------|
| 307 / 357 Card Edge Connector<br>Part Number: 357-026-442-201    |                                                               |
| EDAC INC TORONTO, ONTAR CANADA YOUR CONNECTION TO QUALITY & SERV | OR USED AS THE BASIS FOR THE MANUFACTURE OR SALE OF APPARATUS |