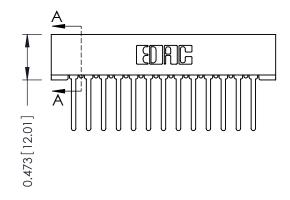

## SECTION A-A

307 ENG MASTER
DATE: AUG. 11/09

SHEET 1 OF 3

J.LEE

307 Assembly

NTS

DRAWING NUMBER

| 307 / 357 Card Edge Cor                                          |                                                               |
|------------------------------------------------------------------|---------------------------------------------------------------|
| 307 / 357 Card Edge Connector<br>Part Number: 357-026-442-201    |                                                               |
| EDAC INC TORONTO, ONTAR CANADA YOUR CONNECTION TO QUALITY & SERV | OR USED AS THE BASIS FOR THE MANUFACTURE OR SALE OF APPARATUS |