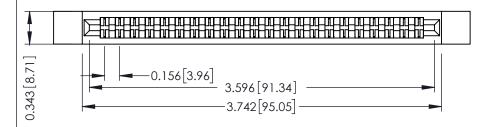

**Mounting Option Contact Detail** 

.128 (3.25) Dia. Side Mounting Holes Wire Wrap .046x.013(1.17x0.33) - Tail LG=.708(17.98) .156 [3.96] Contact Spacing x .200 [5.08] Row Spacing