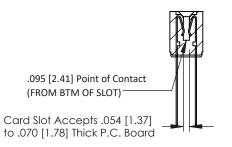

**Mounting Option Contact Detail** 

.128 (3.25) Dia. Side Mounting Holes Wire Wrap .046x.013(1.17x0.33) - Tail LG=.708(17.98) .156 [3.96] Contact Spacing x .200 [5.08] Row Spacing