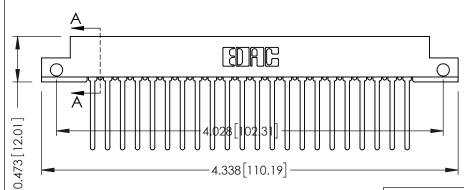

**Mounting Option Contact Detail** 

.128 (3.25) Dia. Side Mounting Holes Wire Wrap .046x.013(1.17x0.33) - Tail LG=.708(17.98) .156 [3.96] Contact Spacing x .200 [5.08] Row Spacing





## SECTION A-A



## **See Accompanying Pages for:**

- **Contact Bend Details**
- **Mounting Options**

307 / 357 Card Edge Connector Part Number: 357-044-440-212

YOUR CONNECTION TO QUALITY & SERVICE

| ACAD REFERENCE NO. 307 ENG MASTER |                  |
|-----------------------------------|------------------|
| DRAWN: J.LEE                      | DATE: AUG. 11/09 |
| CHECKED:                          | DATE:            |
| SCALE: NTS                        | SHEET 1 OF 3     |
| DRAWING NUMBER                    | ISSUE            |
| 307 Assembly                      | 1                |