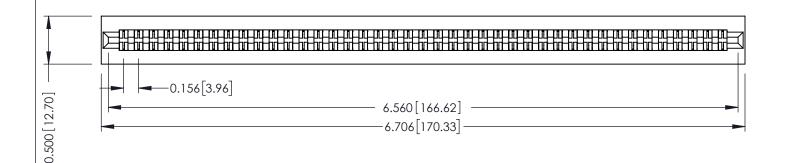

**Mounting Option** No Mounting Lugs **Contact Detail** 

PC Tail .046x.013(1.17x0.33) - Tail LG=.213(5.41) .156 [3.96] Contact Spacing x .200 [5.08] Row Spacing

THIS IS A C.A.D. GENERATED DRAWING DO NOT MAKE MANUAL REVISIONS TO MASTER.