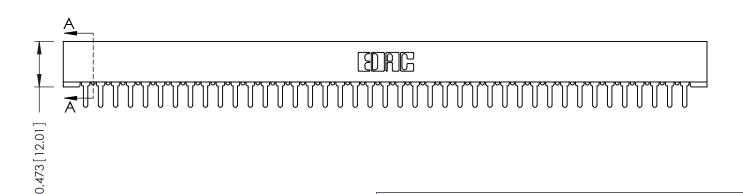

## **SECTION A-A**

**See Accompanying Pages for:** 

- **Contact Bend Details**
- **Mounting Options**

307 / 357 Card Edge Connector Part Number: 357-082-420-201

**EDAC INC** TORONTO, ONTARIO CANADA

THESE DRAWINGS AND SPECIFICATIONS ARE THE PROPERTY OF EDAC INC.,AND SHALL NOT BE REPRODUCED, OR COPIED OR USED AS THE BASIS FOR THE MANUFACTURE OR SALE OF APPARATUS WITHOUT WRITTEN PERMISSION.