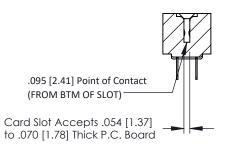

**Mounting Option** No Mounting Lugs **Contact Detail** 

PC Tail .046x.013(1.17x0.33) - Tail LG=.213(5.41) .156 [3.96] Contact Spacing x .200 [5.08] Row Spacing

THIS IS A C.A.D. GENERATED DRAWING DO NOT MAKE MANUAL REVISIONS TO MASTER.