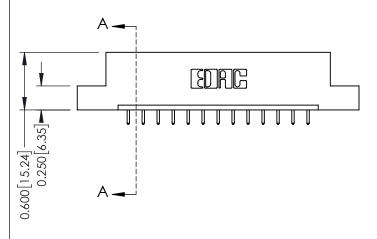

**Mounting Option** 04-.156 (3.96) Dia. Mounting Holes - 0.370[9.40] Card Slot Accepts .054 [1.37] to .070 [1.78] Thick P.C. Board -0.156[3.96] 2.192[55.68]

2.338 [59.39]

**Contact Detail** THIS IS A C.A.D. GENERATED DRAWING 521-P.C. Tail .025 Sq.(0.64 Sq.) - Tail LG=.150(3.81) .156 [3.96] Contact Spacing x .200 [5.08] Row Spacing DO NOT MAKE MANUAL REVISIONS TO MASTER.

1 ORIGINAL

0.160 [4.06] Point of Contact Card Slot 0.330[8.38]

**See Accompanying Pages for:** 

- **Contact Bend Details**
- **Mounting Options**

| 337 / 387 Series Card Edge Connector |
|--------------------------------------|
| Part Number: 387-013-521-104         |