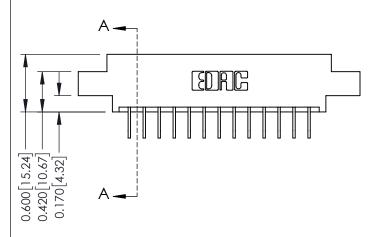

> 2.192[55.68] 2.338 [59.39]

THIS IS A C.A.D. GENERATED DRAWING DO NOT MAKE MANUAL REVISIONS TO MASTER.

ISSUE NUMBER

ORIGINAL

SECTION A-A

**See Accompanying Pages for:** 

- **Contact Bend Details**
- **Mounting Options**

337 / 387 Series Card Edge Connector Part Number: 387-013-558-608

**EDAC INC** TORONTO, ONTARIO CANADA

THESE DRAWINGS AND SPECIFICATIONS ARE THE PROPERTY OF EDAC INC.,AND SHALL NOT BE REPRODUCED, OR COPIED OR USED AS THE BASIS FOR THE MANUFACTURE OR SALE OF APPARATUS WITHOUT WRITTEN PERMISSION.