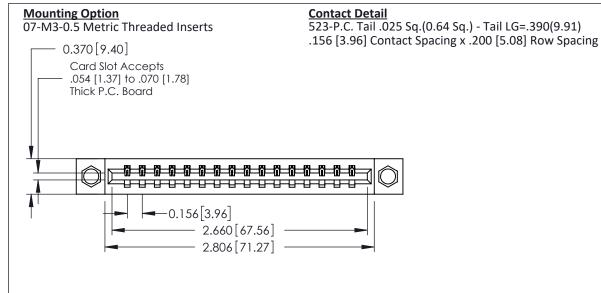

THIS IS A C.A.D. GENERATED DRAWING DO NOT MAKE MANUAL REVISIONS TO MASTER.

ISSUE NUMBER

ORIGINAL

1

0.160 [4.06] Point of Contact Card Slot 0.330 [8.38]

0.600 [15.24] -0.420 [10.67] -0.170 [4.32] -

**See Accompanying Pages for:** 

- **Contact Bend Details**
- **Mounting Options**

| 337 / 387 Series Card Edge Connector |
|--------------------------------------|
| Part Number: 387-016-523-607         |

YOUR CONNECTION TO QUALITY & SERVICE