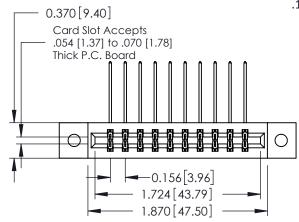

## **See Accompanying Pages for:**

- **Contact Bend Details**
- **Mounting Options**

| 337 / 387 Series Card Edge Connector |
|--------------------------------------|
| Part Number: 387-020-558-802         |