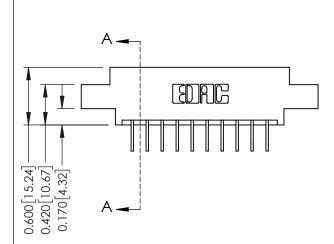

**Mounting Option** 

02-.128 (3.25) Dia. Mounting Holes

**Contact Detail** 

558-90 Degree Bend (Code 541 Contacts) .156 [3.96] Contact Spacing x .200 [5.08] Row Spacing THIS IS A C.A.D. GENERATED DRAWING DO NOT MAKE MANUAL REVISIONS TO MASTER.