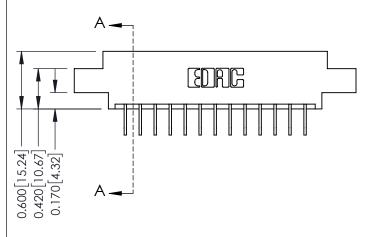

0.160 [4.06] Point of Contact Card Slot

0.330 [8.38]

ISSUE NUMBER

ORIGINAL

1

| 337 / 387 Series Card Edge Connector<br>Contact Bend Detail   |                                                                                                                              | ACAD REFERENCE NO. | 337 ENG MASTER     |               |
|---------------------------------------------------------------|------------------------------------------------------------------------------------------------------------------------------|--------------------|--------------------|---------------|
|                                                               |                                                                                                                              | DRAWN: J.LEE       | E DATE: OCT. 06/09 |               |
|                                                               |                                                                                                                              | CHECKED:           | DATE:              |               |
| TORONTO, ONTARIO ARE THE PRI SHALL NOT E OR USED AS MANUFACTU | THESE DRAWINGS AND SPECIFICATIONS ARE THE PROPERTY OF EDAC INCAND                                                            | SCALE: NTS         | SHEET              | 2 <b>OF</b> 3 |
|                                                               | SHALL NOT BE REPRODUCED, OR COPIED OR USED AS THE BASIS FOR THE MANUFACTURE OR SALE OF APPARATUS WITHOUT WRITTEN PERMISSION. | DRAWING NUMBER     |                    | ISSUE         |
|                                                               |                                                                                                                              | 337 Assembly       |                    | 1             |