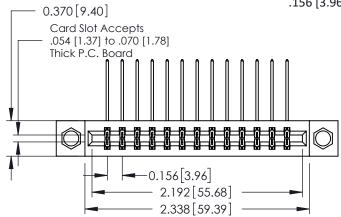

**Mounting Option** 

08-#4-40 Unified Threaded Inserts

**Contact Detail** 

558-90 Degree Bend (Code 541 Contacts) .156 [3.96] Contact Spacing x .200 [5.08] Row Spacing THIS IS A C.A.D. GENERATED DRAWING DO NOT MAKE MANUAL REVISIONS TO MASTER.

ISSUE NUMBER

ORIGINAL

1

**See Accompanying Pages for:** 

- **Contact Bend Details**
- **Mounting Options**

| 337 / 387 Series Card Edge Connector |
|--------------------------------------|
| Part Number: 387-026-558-808         |