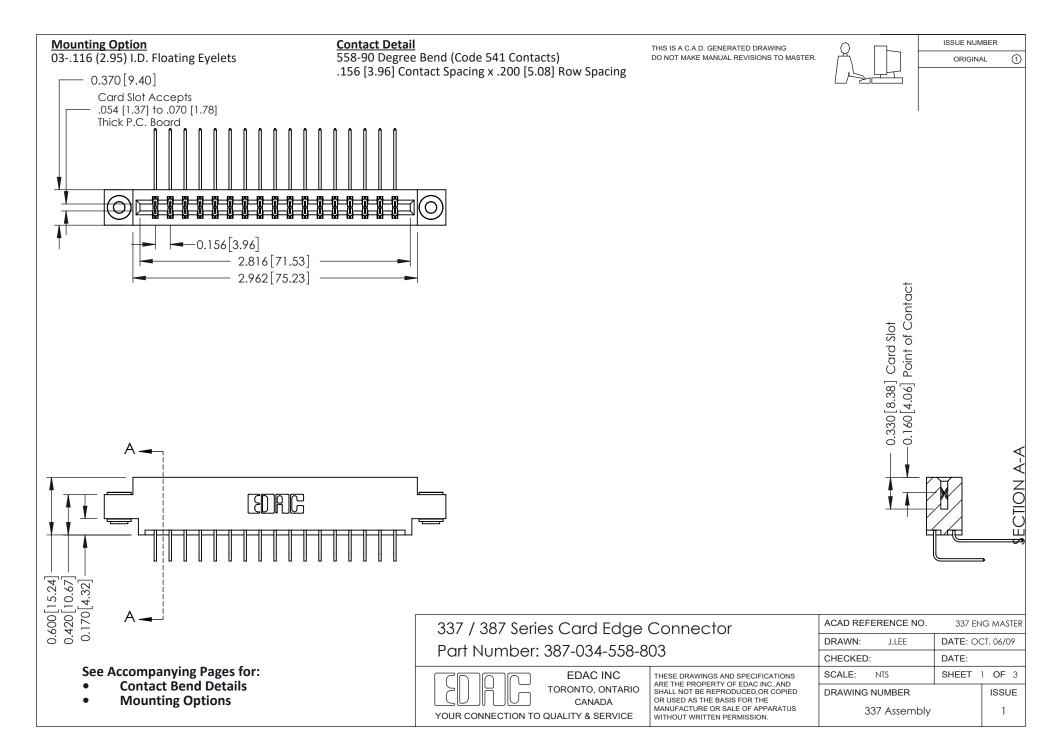

ISSUE NUMBER

ORIGINAL

1



| 337 / 387 Series Card Edge Connector<br>Contact Bend Detail           |                                                                                                                                                                                                  | ACAD REFERENCE NO. 337 E |                  | G MASTER      |
|-----------------------------------------------------------------------|--------------------------------------------------------------------------------------------------------------------------------------------------------------------------------------------------|--------------------------|------------------|---------------|
|                                                                       |