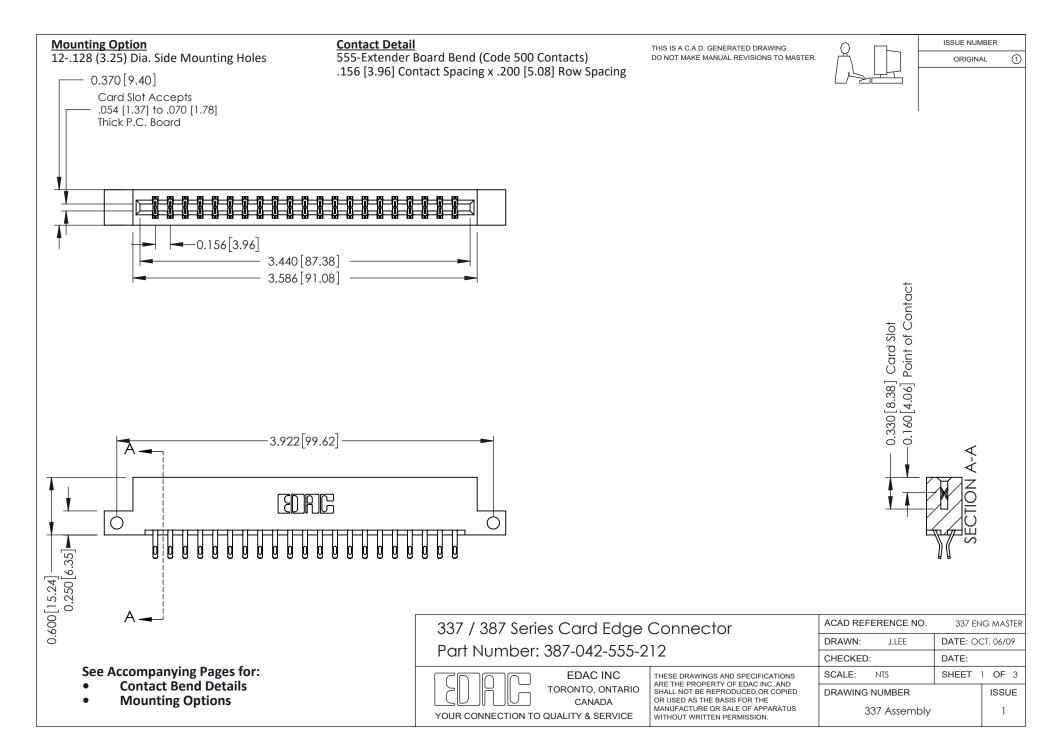

ISSUE NUMBER

ORIGINAL

1

| 337 / 387 Series Card Edge Connector<br>Contact Bend Detail           |                                                                                                                                                                                                  | ACAD REFERENCE NO. 337 E |                  | G MASTER      |
|-----------------------------------------------------------------------|--------------------------------------------------------------------------------------------------------------------------------------------------------------------------------------------------|--------------------------|------------------|---------------|
|                                                                       |                                                                                                                                                                                                  | DRAWN: J.LEE             | DATE: OCT. 06/09 |               |
|                                                                       |                                                                                                                                                                                                  | CHECKED: DATE:           |                  |               |
| EDAC INC TORONTO, ONTARIO CANADA YOUR CONNECTION TO QUALITY & SERVICE | THESE DRAWINGS AND SPECIFICATIONS ARE THE PROPERTY OF EDAC INC.,AND SHALL NOT BE REPRODUCED, OR COPIED OR USED AS THE BASIS FOR THE MANUFACTURE OR SALE OF APPARATUS WITHOUT WRITTEN PERMISSION. | SCALE: NTS               | SHEET            | 2 <b>OF</b> 3 |
|                                                                       |                                                                                                                                                                                                  | DRAWING NUMBER           |                  | ISSUE         |
|                                                                       |                                                                                                                                                                                                  | 337 Assembly             |                  | 1             |