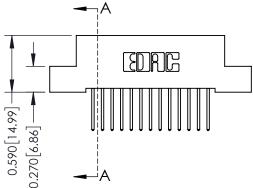

## 0.410[10.41] SECTION A-A

342 ENG MASTER DATE: OCT. 06/09 J.LEE SHEET 1 OF 3 NTS

342 Assembly

THIS IS A C.A.D. GENERATED DRAWING DO NOT MAKE MANUAL REVISIONS TO MASTER. ISSUE NUMBER

ORIGINAL

1

| 342 / 392 Series Card Edge Connector<br>Contact Bend Detail |                                                                                                                                     | ACAD REFERENCE NO. 342 ENG MASTER |             |          |          |
|-------------------------------------------------------------|-------------------------------------------------------------------------------------------------------------------------------------|-----------------------------------|-------------|----------|----------|
|                                                             |                                                                                                                                     | DRAWN:                            | J.LEE       | DATE: OC | T. 06/09 |
|                                                             |                                                                                                                                     | CHECKED:                          |             | DATE:    |          |
| EDAC INC                                                    | ARE THE PROPERTY OF EDAC INC.,AND — SHALL NOT BE REPRODUCED,OR COPIED OR USED AS THE BASIS FOR THE MANUFACTURE OR SALE OF APPARATUS | SCALE:                            | NTS         | SHEET :  | 2 OF 3   |
| TORONTO, ONTARIO                                            |                                                                                                                                     | DRAWING                           | NUMBER      |          | ISSUE    |
| YOUR CONNECTION TO QUALITY & SERVICE                        |                                                                                                                                     | 3                                 | 42 Assembly |          | 1        |