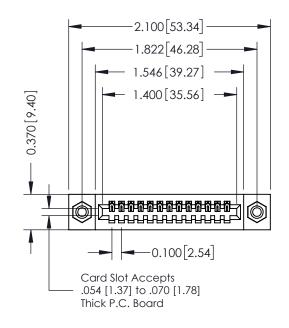

## **Mounting Option**

08-#4-40 Unified Threaded Inserts

**Contact Detail** 

523-P.C. Tail .025 Sq.(0.64 Sq.) - Tail LG=.400(10.16) .100 [2.54] Contact Spacing x .200 [5.08] Row Spacing

## **See Accompanying Pages for:**

- **Contact Bend Details**
- **Mounting Options**

| 342 / 392 Card Edge Connector |
|-------------------------------|
| Part Number: 392-013-523-108  |

YOUR CONNECTION TO QUALITY & SERVICE