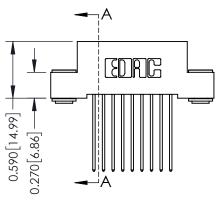

THIS IS A C.A.D. GENERATED DRAWING DO NOT MAKE MANUAL REVISIONS TO MASTER. ISSUE NUMBER

ORIGINAL

1

| 342 / 392 Series Card Edge Connector<br>Contact Bend Detail |                                                                                                                                                                                                 | ACAD REFERENCE NO. 342 ENG MASTER |             |                  |        |  |
|-------------------------------------------------------------|-------------------------------------------------------------------------------------------------------------------------------------------------------------------------------------------------|-----------------------------------|-------------|------------------|--------|--|
|                                                             |                                                                                                                                                                                                 | DRAWN:                            | J.LEE       | DATE: OCT. 06/09 |        |  |
|                                                             |                                                                                                                                                                                                 | CHECKED:                          |             | DATE:            |        |  |
| TORONTO, ONTARIO                                            | THESE DRAWINGS AND SPECIFICATIONS ARE THE PROPERTY OF EDAC INC.,AND SHALL NOT BE REPRODUCED,OR COPIED OR USED AS THE BASIS FOR THE MANUFACTURE OR SALE OF APPARATUS WITHOUT WRITTEN PERMISSION. | SCALE:                            | NTS         | SHEET :          | 2 OF 3 |  |
|                                                             |                                                                                                                                                                                                 | DRAWING                           | NUMBER      |                  | ISSUE  |  |
| YOUR CONNECTION TO QUALITY & SERVICE                        |                                                                                                                                                                                                 | 3                                 | 42 Assembly |                  | 1      |  |