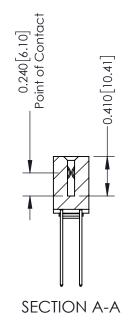

## **Contact Detail**

541-Wire Wrap .025 Sq.(0.64 Sq.) - Tail LG=.760(19.30) .100 [2.54] Contact Spacing x .200 [5.08] Row Spacing

| 342 / 392 Card Edge Connector<br>Part Number: 392-018-541-203 |                                                                                           | ACAD REFERENCE NO. 342 ENG MASTER |             |         |           |  |
|---------------------------------------------------------------|-------------------------------------------------------------------------------------------|-----------------------------------|-------------|---------|-----------|--|
|                                                               |                                                                                           | DRAWN:                            | J.LEE       | DATE: O | CT. 06/09 |  |
|                                                               |                                                                                           | CHECKED:                          |             | DATE:   |           |  |
| EDAC INC                                                      | THESE DRAWINGS AND SPECIFICATIONS                                                         | SCALE:                            | NTS         | SHEET   | 1 OF 3    |  |
|                                                               | ARE THE PROPERTY OF EDAC INC.,AND SHALL NOT BE REPRODUCED,OR COPIED                       | DRAWING                           | NUMBER      |         | ISSUE     |  |
| YOUR CONNECTION TO QUALITY & SERVICE                          | OR USED AS THE BASIS FOR THE MANUFACTURE OR SALE OF APPARATUS WITHOUT WRITTEN PERMISSION. | 3                                 | 42 Assembly |         | 1         |  |