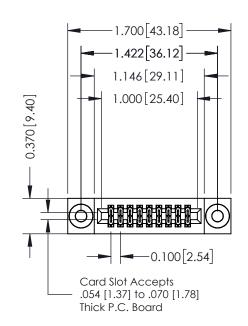

## **Contact Detail**

541-Wire Wrap .025 Sq.(0.64 Sq.) - Tail LG=.760(19.30) .100 [2.54] Contact Spacing x .200 [5.08] Row Spacing

| 342 / 392 Card Edge Connector<br>Part Number: 392-018-541-203 |                                                                                           | ACAD REFERENCE NO. 342 ENG MASTER |             |         |           |  |
|---------------------------------------------------------------|-------------------------------------------------------------------------------------------|-----------------------------------|-------------|---------|-----------|--|
|                                                               |                                                                                           | DRAWN:                            | J.LEE       | DATE: O | CT. 06/09 |  |
|                                                               |                                                                                           | CHECKED:                          |             | DATE:   |           |  |
| EDAC INC                                                      | THESE DRAWINGS AND SPECIFICATIONS                                                         | SCALE:                            | NTS         | SHEET   | 1 OF 3    |  |
|                                                               | ARE THE PROPERTY OF EDAC INC.,AND SHALL NOT BE REPRODUCED,OR COPIED                       | DRAWING                           | NUMBER      |         | ISSUE     |  |
| YOUR CONNECTION TO QUALITY & SERVICE                          | OR USED AS THE BASIS FOR THE MANUFACTURE OR SALE OF APPARATUS WITHOUT WRITTEN PERMISSION. | 3                                 | 42 Assembly |         | 1         |  |