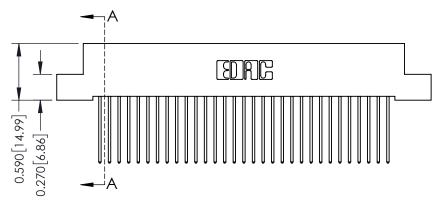

THIS IS A C.A.D. GENERATED DRAWING DO NOT MAKE MANUAL REVISIONS TO MASTER. ISSUE NUMBER

ORIGINAL

1

| 342 / 392 Series Card Edge Connector<br>Contact Bend Detail |                                                                                                                                                                                                  | ACAD REFERENCE NO. 342 ENG MASTER |             |                  |        |
|-------------------------------------------------------------|--------------------------------------------------------------------------------------------------------------------------------------------------------------------------------------------------|-----------------------------------|-------------|------------------|--------|
|                                                             |                                                                                                                                                                                                  | DRAWN:                            | J.LEE       | DATE: OCT. 06/09 |        |
|                                                             |                                                                                                                                                                                                  | CHECKED:                          |             | DATE:            |        |
| TORONTO, ONTARIO                                            | THESE DRAWINGS AND SPECIFICATIONS ARE THE PROPERTY OF EDAC INC. AND SHALL NOT BE REPRODUCED, OR COPIED OR USED AS THE BASIS FOR THE MANUFACTURE OR SALE OF APPARATUS WITHOUT WRITTEN PERMISSION. | SCALE:                            | NTS         | SHEET :          | 2 OF 3 |
|                                                             |                                                                                                                                                                                                  | DRAWING                           | NUMBER      |                  | ISSUE  |
| YOUR CONNECTION TO QUALITY & SERVICE                        |                                                                                                                                                                                                  | 3                                 | 42 Assembly |                  | 1      |