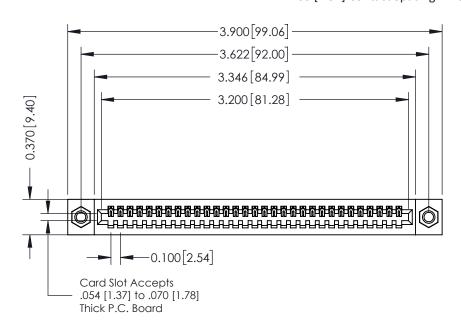

**Mounting Option** 

07-M3-0.5 Metric Threaded Inserts

**Contact Detail** 

542-Wire Wrap .025 Sq.(0.64 Sq.) - Tail LG=.655(16.64) .100 [2.54] Contact Spacing x .200 [5.08] Row Spacing

**See Accompanying Pages for:** 

- **Contact Bend Details**
- **Mounting Options**

342 / 392 Card Edge Connector Part Number: 392-031-542-107

YOUR CONNECTION TO QUALITY & SERVICE

J.LEE

342 Assembly

342 ENG MASTER

DATE: OCT. 06/09

SHEET 1 OF 3