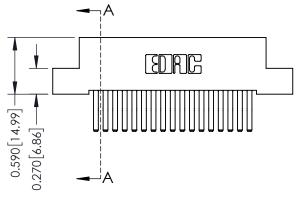

## **Mounting Option**

04-.156 (3.96) Dia. Mounting Holes

## **Contact Detail**

560-Extender Board Bend (Code 523 Contacts) .100 [2.54] Contact Spacing x .200 [5.08] Row Spacing





## 0.240 [6.10] Point of Contact 0.410[10.41] **SECTION A-A**

## **See Accompanying Pages for:**

- **Contact Bend Details**
- **Mounting Options**

| 342 / 392 Card Edge Connector |
|-------------------------------|
| Part Number: 392-034-560-204  |



342 ENG MASTER DATE: OCT. 06/09 J.LEE NTS SHEET 1 OF 3

342 Assembly

THIS IS A C.A.D. GENERATED DRAWING DO NOT MAKE MANUAL REVISIONS TO MASTER. ISSUE NUMBER

ORIGINAL

1



| 342 / 392 Series Card Edge Connector<br>Contact Bend Detail |                                                                                                                                              | ACAD REFERENCE NO. 342 ENG MASTER |             |          |          |
|-------------------------------------------------------------|---------------------------