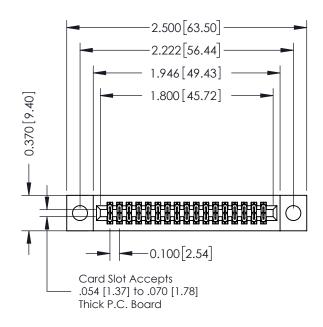

## **See Accompanying Pages for:**

- **Contact Bend Details**
- **Mounting Options**

| 342 / 392 Card Edge Connector |
|-------------------------------|
| Part Number: 392-034-560-204  |

342 ENG MASTER DATE: OCT. 06/09 J.LEE NTS SHEET 1 OF 3