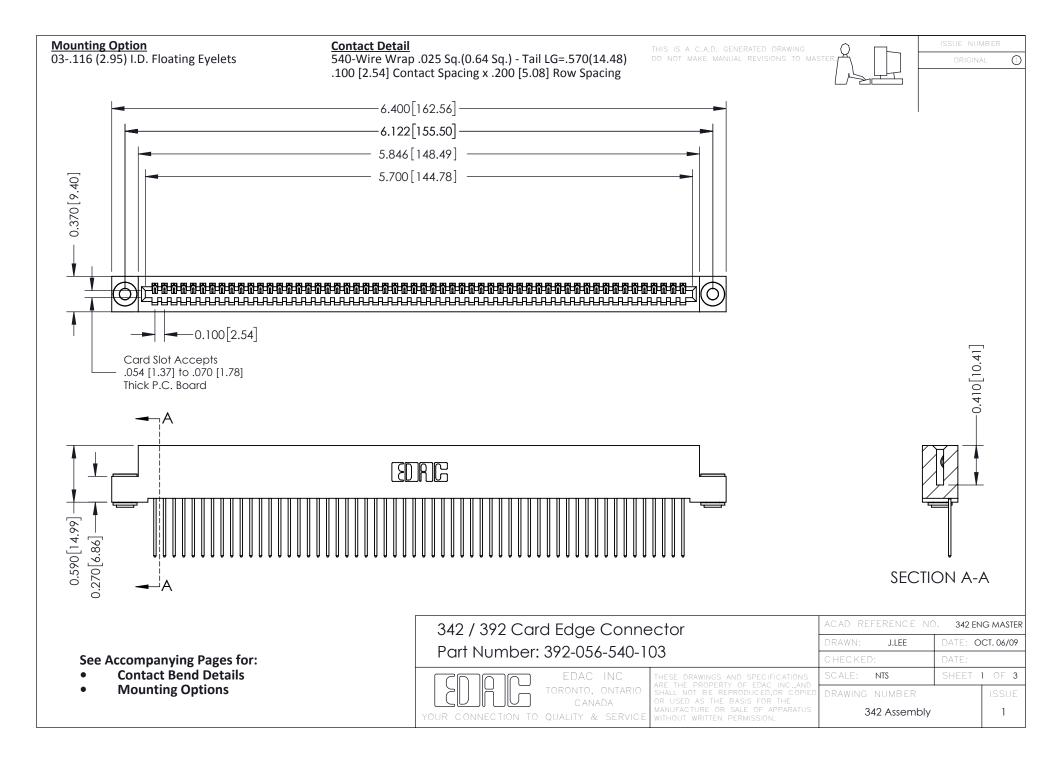

THIS IS A C.A.D. GENERATED DRAWING DO NOT MAKE MANUAL REVISIONS TO MASTER. ISSUE NUMBER

ORIGINAL

1



| 342 / 392 Series Card Edge Connector<br>Contact Bend Detail |                                                                                                                                                                                                  | ACAD REFERENCE NO. 342 ENG MASTER |             |                  |        |
|-------------------------------------------------------------|--------------------------------------------------------------------------------------------------------------------------------------------------------------------------------------------------|-----------------------------------|-------------|------------------|--------|
|