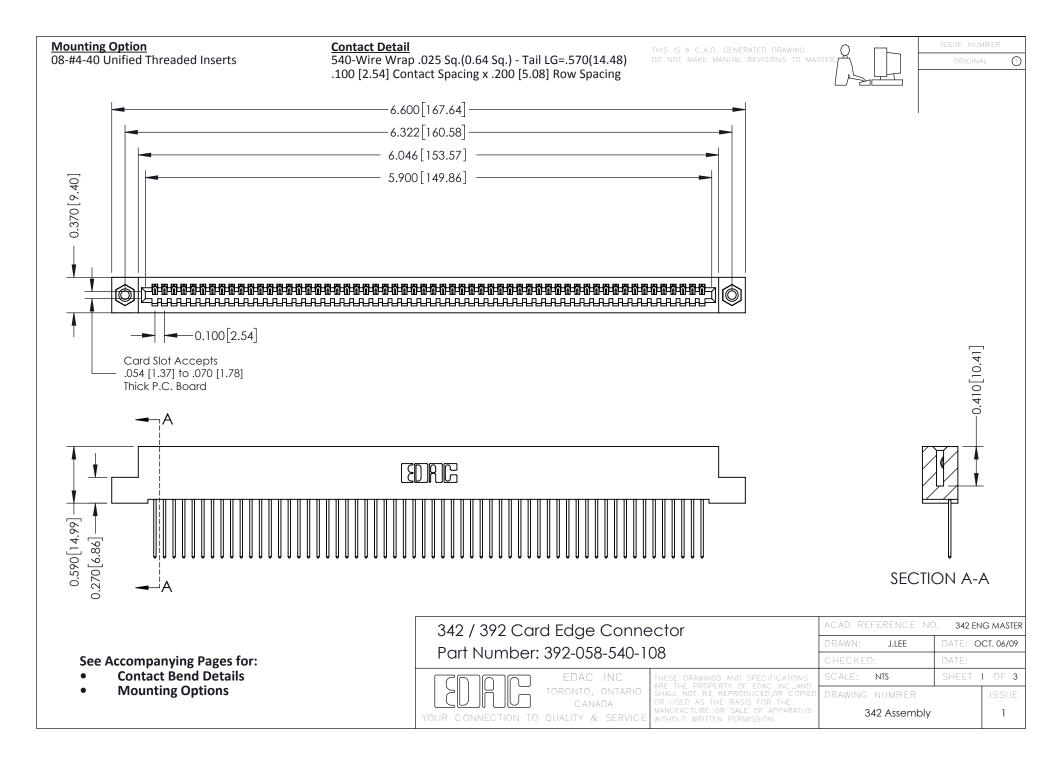

THIS IS A C.A.D. GENERATED DRAWING DO NOT MAKE MANUAL REVISIONS TO MASTER. ISSUE NUMBER

ORIGINAL

1



| 342 / 392 Series Card Edge Connector<br>Contact Bend Detail |                                                                                                                                                                                                  | ACAD REFERENCE NO. 342 ENG MASTER |             |                  |        |
|-------------------------------------------------------------|--------------------------------------------------------------------------------------------------------------------------------------------------------------------------------------------------|-----------------------------------|-------------|------------------|--------|
|