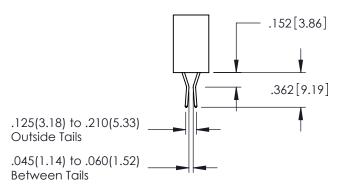

..330[8.38] CARD SLOT .160[4.06] POINT OF CONTACT **SECTION A-A** 

.157 [4]

.107 [2.72] .082 [2.08]

.232 [5.89] .125(3.18) to .210(5.33) Outside Tails .045(1.14) to .060(1.52)

.125(3.18) to .210(5.33) Outside Tails .045(1.14) to .060(1.52)

Between Tails

**Contact Code 555** 

**Contact Code 556** 

Between Tails