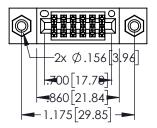

<u>Contact Dimensions:</u>
525-P.C. Tail .018 Sq.(0.46 Sq.) - Tail LG=.150(3.81)
.100 (2.54) Contact Spacing x .200 (5.08) Row Spacing

- INSULATOR MATERIAL: THERMOPLASTIC PBT BLACK, UL 94V-0
- CONTACT MATERIAL; COPPER TIN ALLOY CONTACT PLATING: GOLD ON THE MATING AREA, TIN PLATING ON THE CONTACT TAILS, NICKEL UNDERPLATE