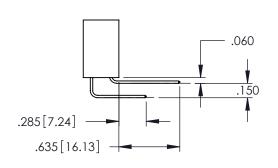

<u>Contact Dimensions:</u>
525-P.C. Tail .018 Sq.(0.46 Sq.) - Tail LG=.150(3.81)
.100 (2.54) Contact Spacing x .200 (5.08) Row Spacing

- INSULATOR MATERIAL: THERMOPLASTIC PBT BLACK, UL 94V-0
- CONTACT MATERIAL; COPPER TIN ALLOY CONTACT PLATING: GOLD ON THE MATING AREA, TIN PLATING ON THE CONTACT TAILS, NICKEL UNDERPLATE