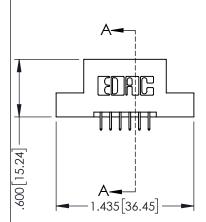

## 345/395 SERIES CARD EDGE CONNECTOR CONTACT CODE 555,556,558,559,560 DIMENSIONS

YOUR CONNECTION TO QUALITY & SERVICE

|   | ACAD REFER   | ENCE NO | . 345-EN        | G-MASTER  |
|---|--------------|---------|-----------------|-----------|
|   | DRAWN: R.STA | MONICA  | DATE: <b>MA</b> | Y.16/2017 |
|   | CHECKED:     |         | DATE:           |           |
|   | SCALE:       | 1:1     | SHEET           | 2 OF 2    |
| D | DRAWING NU   | MBER    |                 | ISSUE     |