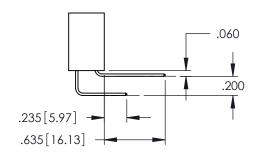

..330[8.38] CARD SLOT .160[4.06] POINT OF CONTACT **SECTION A-A** 

.157 [4]

.107 [2.72] .082 [2.08]

.232 [5.89] .125(3.18) to .210(5.33) Outside Tails .045(1.14) to .060(1.52)

.125(3.18) to .210(5.33) Outside Tails .045(1.14) to .060(1.52)

Between Tails

**Contact Code 555** 

**Contact Code 556** 

Between Tails