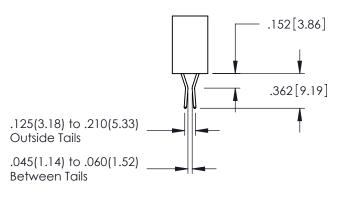

.107 [2.72] .082 [2.08] .157 [4] .232 [5.89] .125(3.18) to .210(5.33) .125(3.18) to .210(5.33) Outside Tails Outside Tails .045(1.14) to .060(1.52) .045(1.14) to .060(1.52) Between Tails Between Tails **Contact Code 555 Contact Code 556** 