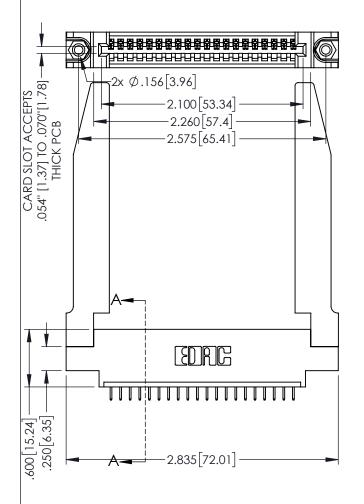

<u>Contact Dimensions:</u>
525-P.C. Tail .018 Sq.(0.46 Sq.) - Tail LG=.150(3.81)
.100 (2.54) Contact Spacing x .200 (5.08) Row Spacing

1

.160[4.06] POINT OF CONTACT CARD SLOT .330[8.38] **SECTION A-A** 

INSULATOR MATERIAL: THERMOPLASTIC PBT BLACK, UL 94V-0

CONTACT MATERIAL; COPPER TIN ALLOY CONTACT PLATING: GOLD ON THE MATING AREA, TIN PLATING ON THE CONTACT TAILS, NICKEL UNDERPLATE

345/395 SERIES CARD EDGE CONNECTOR PART NUMBER: 395-020-525-678