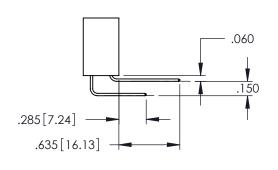

.107 [2.72] .082 [2.08] .157 [4] .232 [5.89] .125(3.18) to .210(5.33) .125(3.18) to .210(5.33) Outside Tails Outside Tails .045(1.14) to .060(1.52) .045(1.14) to .060(1.52) Between Tails Between Tails **Contact Code 555 Contact Code 556** 