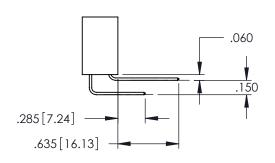

Contact Dimensions: 523-P.C. Tail .025 Sq.(0.64 Sq.) - Tail LG=.390(9.91) .100 (2.54) Contact Spacing x .200 (5.08) Row Spacing

THIS IS A C.A.D. GENERATED DRAWING DO NOT MAKE MANUAL REVISIONS TO MASTER.