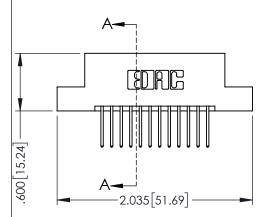

| SECTION A-A |
|-------------|

ACAD REFERENCE NO. 345-ENG-MASTER

DATE:MAY.16/2017

SHEET 1 OF 2

DRAWN: R.STA.MONICA

.060 .200 .235 [5.97] .635 [16.13]

.152[3.86] .362 [9.19] .125(3.18) to .210(5.33) **Outside Tails** .045(1.14) to .060(1.52) Between Tails