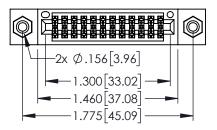

| 345/395 SERIES CARD EDGE CONNECTOR PART NUMBER: 395-024-523-208 |
|-----------------------------------------------------------------|

EDAC INC TORONTO, ONTARIO CANADA

YOUR CONNECTION TO QUALITY & SERVICE WITHOUT WI