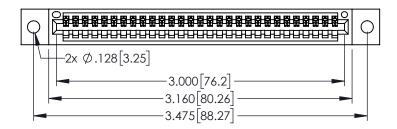

<u>Contact Dimensions:</u>
525-P.C. Tail .018 Sq.(0.46 Sq.) - Tail LG=.150(3.81)
.100 (2.54) Contact Spacing x .200 (5.08) Row Spacing

1

..330[8.38] CARD SLOT .160[4.06] POINT OF CONTACT **SECTION A-A** 

- INSULATOR MATERIAL: THERMOPLASTIC PBT BLACK, UL 94V-0
- CONTACT MATERIAL; COPPER TIN ALLOY CONTACT PLATING: GOLD ON THE MATING AREA, TIN PLATING ON THE CONTACT TAILS, NICKEL UNDERPLATE

| 345/395 SERIES CARD EDGE CONNECTOR |
|------------------------------------|
| PART NUMBER: 395-029-525-602       |

| ACAD REFERENCE NO. 345-ENG-MASTER |                 |           |  |  |
|-----------------------------------|-----------------|-----------|--|--|
| DRAWN: R.STA.MONICA               | DATE: <b>MA</b> | Y.16/2017 |  |  |
| CHECKED:                          | DATE:           |           |  |  |
| SCALE: 1:1                        | SHEET 1         | OF 2      |  |  |
| DRAWING NUMBER                    |                 | ISSUE     |  |  |
| 345-ENG-MASTER                    |                 | 1         |  |  |