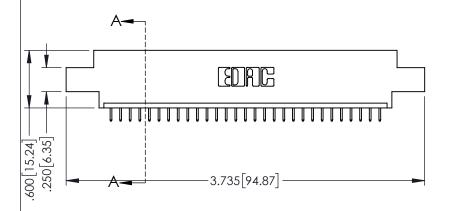

<u>Contact Dimensions:</u>
525-P.C. Tail .018 Sq.(0.46 Sq.) - Tail LG=.150(3.81)
.100 (2.54) Contact Spacing x .200 (5.08) Row Spacing

1

..330[8.38] CARD SLOT .160[4.06] POINT OF CONTACT **SECTION A-A** 

- INSULATOR MATERIAL: THERMOPLASTIC PBT BLACK, UL 94V-0
- CONTACT MATERIAL; COPPER TIN ALLOY CONTACT PLATING: GOLD ON THE MATING AREA, TIN PLATING ON THE CONTACT TAILS, NICKEL UNDERPLATE

| 345/395 SERIES CARD EDGE CONNECTOR |
|------------------------------------|
| PART NUMBER: 395-029-525-602       |

| ACAD REFERENCE NO. 345-ENG-MASTER |                 |           |  |  |
|-----------------------------------|-----------------|-----------|--|--|
| DRAWN: R.STA.MONICA               | DATE: <b>MA</b> | Y.16/2017 |  |  |
| CHECKED:                          | DATE:           |           |  |  |
| SCALE: 1:1                        | SHEET 1         | OF 2      |  |  |
| DRAWING NUMBER                    |                 | ISSUE     |  |  |
| 345-ENG-MASTER                    |                 | 1         |  |  |