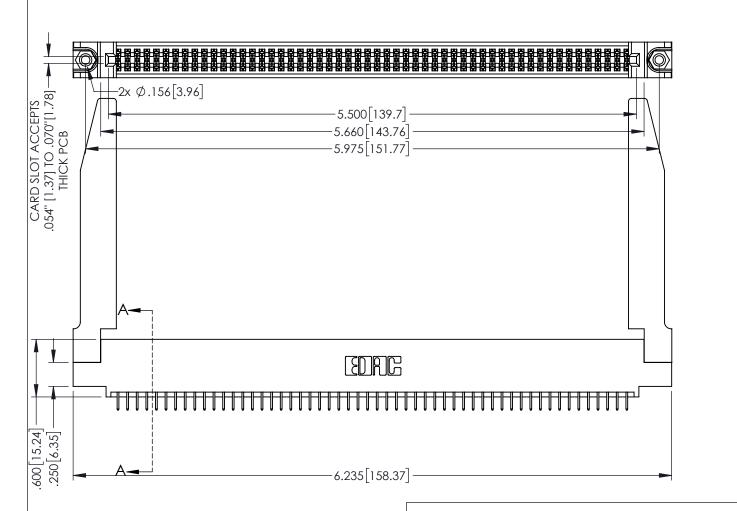

YOUR CONNECTION TO QUALITY & SERVICE

| ACAD REFERENCE NO. 345-ENG-MASTER |                 |           |  |
|-----------------------------------|-----------------|-----------|--|
| DRAWN: R.STA.MONICA               | DATE: <b>MA</b> | Y.16/2017 |  |
| CHECKED:                          | DATE:           |           |  |
| SCALE: 1:1                        | SHEET 1         | OF 2      |  |
| DRAWING NUMBER                    |                 | ISSUE     |  |
| 345-ENG-MASTER                    |                 | 1         |  |