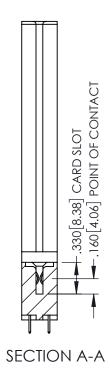

YOUR CONNECTION TO QUALITY & SERVICE

| ACAD REFERENCE NO. 345-ENG-MASTER |                 |           |  |
|-----------------------------------|-----------------|-----------|--|
| DRAWN: R.STA.MONICA               | DATE: <b>MA</b> | Y.16/2017 |  |
| CHECKED:                          | DATE:           |           |  |
| SCALE: 1:1                        | SHEET 1         | OF 2      |  |
| DRAWING NUMBER                    |                 | ISSUE     |  |
| 345-ENG-MASTER                    |                 | 1         |  |