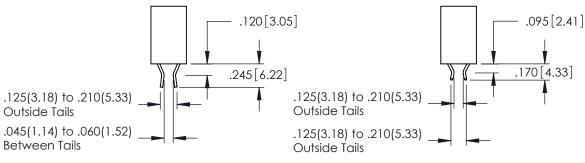

**SECTION A-A** 

DRAWING NUMBER ISSUE 346-ENG-MASTER 1

**Contact Code 555** 

**Contact Code 556** 

INSULATOR MATERIAL: THERMOPLASTIC POLYESTER, UL 94V-0 CONTACT MATERIAL; COPPER, NICKEL, TIN ALLOY CA-725 CONTACT PLATING: GOLD ON THE MATING AREA, TIN-LEAD

ON THE CONTACT TAILS, NICKEL UNDERPLATE

## 346/396 SERIES CARD EDGE CONNECTOR CONTACT CODE 555,556,558,559,560 DIMENSIONS

YOUR CONNECTION TO QUALITY & SERVICE

|   | ACAD REFERENCE NO. 346-ENG-MAS |                  |  |
|---|--------------------------------|------------------|--|
|   | DRAWN: J.LEE                   | DATE: APR. 22/09 |  |
| • | CHECKED:                       | DATE:            |  |
|   | SCALE: 1:1                     | SHEET 2 OF 2     |  |
| D | DRAWING NUMBER                 | ISSUE            |  |

346-ENG-MASTER