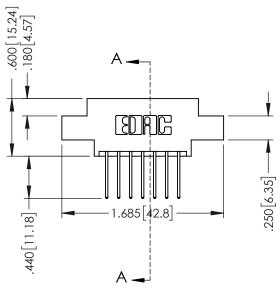

## 346/396 SERIES CARD EDGE CONNECTOR PART NUMBER: 396-014-522-807

SOUR CONNECTION

EDAC INC TORONTO, ONTARIO CANADA

YOUR CONNECTION TO QUALITY & SERVICE

THESE DRAWINGS AND SPECIFICATIONS ARE THE PROPERTY OF EDAC INC.,AND SHALL NOT BE REPRODUCED,OR COPEL OR USED AS THE BASIS FOR THE MANUFACTURE OR SALE OF APPARATUS WITHOUT WRITTEN PERMISSION.

|    | ACAD REFERENCE 1 | ИC | . 346-ENC | 3-MASTER  |
|----|------------------|----|-----------|-----------|
|    | DRAWN: J.LEE     |    | DATE: AF  | 'R. 22/09 |
|    | CHECKED:         |    | DATE:     |           |
| ,  | SCALE: 1:1       |    | SHEET 1   | OF 2      |
| ED | DRAWING NUMBER   |    |           | ICCLIE    |