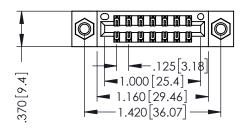

## 346/396 SERIES CARD EDGE CONNECTOR PART NUMBER: 396-014-522-807

SOUR CONNECTION

EDAC INC TORONTO, ONTARIO CANADA

YOUR CONNECTION TO QUALITY & SERVICE

THESE DRAWINGS AND SPECIFICATIONS ARE THE PROPERTY OF EDAC INC.,AND SHALL NOT BE REPRODUCED,OR COPEL OR USED AS THE BASIS FOR THE MANUFACTURE OR SALE OF APPARATUS WITHOUT WRITTEN PERMISSION.

|    | ACAD REFERENCE 1 | ИC | . 346-ENC | 3-MASTER  |
|----|------------------|----|-----------|-----------|
|    | DRAWN: J.LEE     |    | DATE: AF  | 'R. 22/09 |
|    | CHECKED:         |    | DATE:     |           |
| ,  | SCALE: 1:1       |    | SHEET 1   | OF 2      |
| ED | DRAWING NUMBER   |    |           | ICCLIE    |