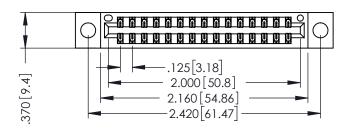

346/396 SERIES CARD EDGE CONNECTOR PART NUMBER: 396-030-540-204

YOUR CONNECTION TO QUALITY & SERVICE

**EDAC INC** TORONTO, ONTARIO CANADA

THESE DRAWINGS AND SPECIFICATIONS ARE THE PROPERTY OF EDAC INC.,AND SHALL NOT BE REPRODUCED,OR COPIED OR USED AS THE BASIS FOR THE MANUFACTURE OR SALE OF APPARATUS WITHOUT WRITTEN PERMISSION.

| ACAD REFERENCE NO. | 346-ENG-MASTER   |
|--------------------|------------------|
| DRAWN: J.LEE       | DATE: APR. 22/09 |
| CHECKED:           | DATE:            |
| SCALE: 1:1         | SHEET 1 OF 2     |
| DRAWING NUMBER     | ISSUE            |
| 247 ENG MASTEE     |                  |