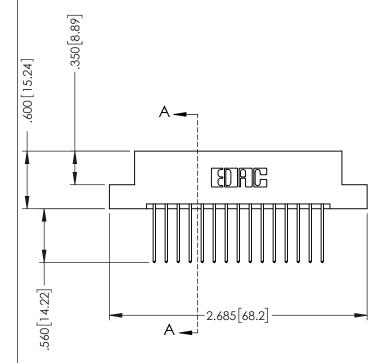

## **Contact Code 555**

## **Contact Code 556**

INSULATOR MATERIAL: THERMOPLASTIC POLYESTER, UL 94V-0 CONTACT MATERIAL; COPPER, NICKEL, TIN ALLOY CA-725 CONTACT PLATING: GOLD ON THE MATING AREA, TIN-LEAD

ON THE CONTACT TAILS, NICKEL UNDERPLATE

## 346/396 SERIES CARD EDGE CONNECTOR CONTACT CODE 555,556,558,559,560 DIMENSIONS

YOUR CONNECTION TO QUALITY & SERVICE

**EDAC INC** TORONTO, ONTARIO CANADA

THESE DRAWINGS AND SPECIFICATIONS ARE THE PROPERTY OF EDAC INC.,AND SHALL NOT BE REPRODUCED, OR COPIED OR USED AS THE BASIS FOR THE MANUFACTURE OR SALE OF APPARATUS WITHOUT WRITTEN PERMISSION.