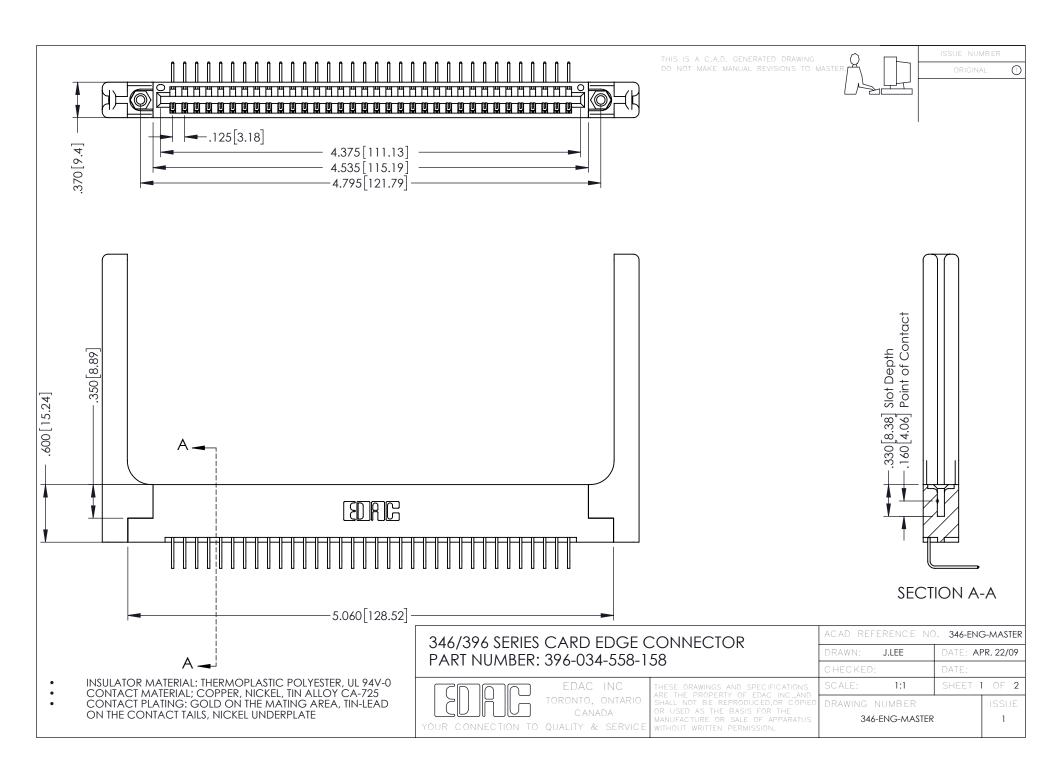

**Contact Code 555** 

**Contact Code 556** 

INSULATOR MATERIAL: THERMOPLASTIC POLYESTER, UL 94V-0 CONTACT MATERIAL; COPPER, NICKEL, TIN ALLOY CA-725

CONTACT PLATING: GOLD ON THE MATING AREA, TIN-LEAD ON THE CONTACT TAILS, NICKEL UNDERPLATE

## 346/396 SERIES CARD EDGE CONNECTOR CONTACT CODE 555,556,558,559,560 DIMENSIONS

YOUR CONNECTION TO QUALITY & SERVICE

|   | ACAD REFERENCE NO. 346-ENG-MASTER |                  |
|---|-----------------------------------|------------------|
|   | DRAWN: J.LEE                      | DATE: APR. 22/09 |
|   | CHECKED:                          | DATE:            |
|   | SCALE: 1:1                        | SHEET 2 OF 2     |
| D | DRAWING NUMBER                    | ISSUE            |

346-ENG-MASTER