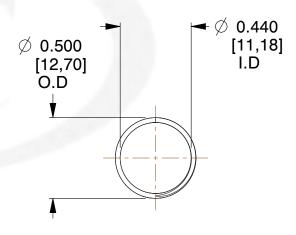

## **NOTES:**

1. Material: Spring Steel 2. Finish: Glod Irridite

3. Ends: Closed and Ground

4. Total Coils: 10.000

5. Sugg. Max. Deflection: 1.400 (in) 6. Sugg. Max. Load: 2.300 (lbs)

7. All Drawing Dimensions are in Inches [mm]

SCALE

1.681

11772

COMPONENT

**COMPRESSION SPRINGS** 

UNIT

INCH [mm] SHEET

**SPRINGS** 