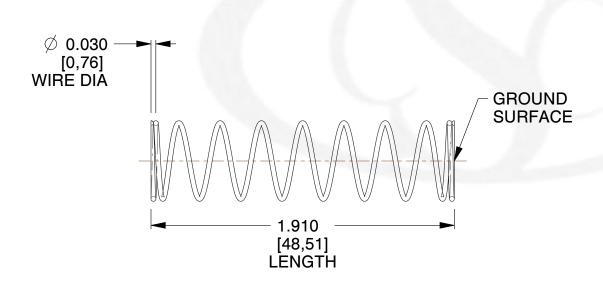

## **NOTES:**

1. Material: Spring Steel 2. Finish: Glod Irridite

3. Ends: Closed and Ground

4. Total Coils: 10.000

5. Sugg. Max. Deflection: 1.400 (in) 6. Sugg. Max. Load: 2.300 (lbs)

7. All Drawing Dimensions are in Inches [mm]

SCALE

1.681

11772

COMPONENT

**COMPRESSION SPRINGS** 

UNIT

INCH [mm] SHEET

**SPRINGS** 