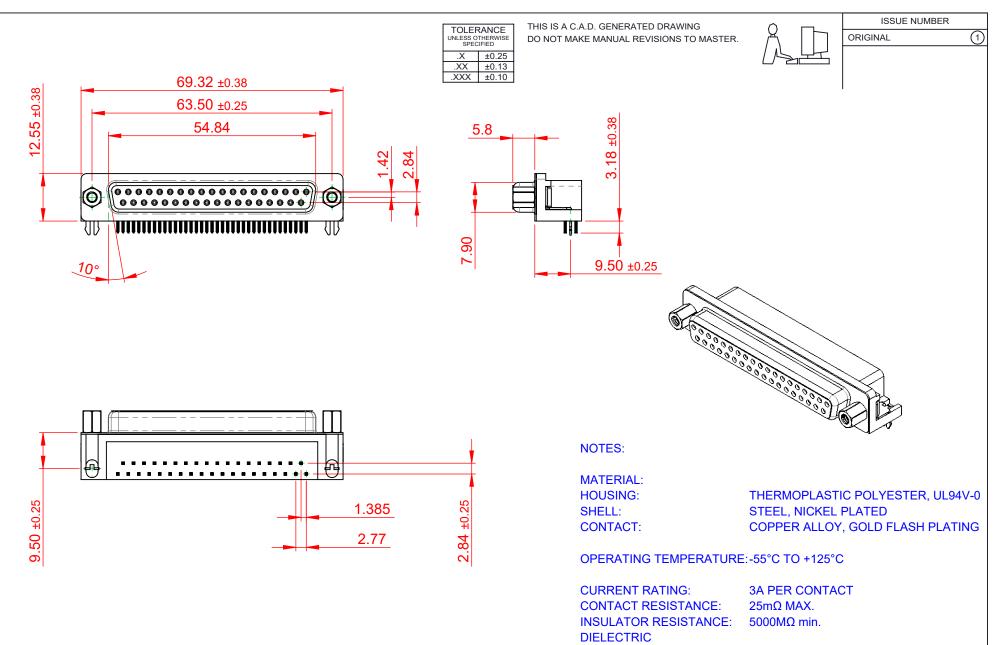

WITHSTANDING VOLTAGE: 1000V AC rms

|                 | 622 SERIES D-SUB CONNECTOR           |                                                                                                                                       | SW REFERENCE NO.: 622 ASSEMBLY  |                  |       |
|-----------------|--------------------------------------|---------------------------------------------------------------------------------------------------------------------------------------|---------------------------------|------------------|-------|
|                 |                                      |                                                                                                                                       | DRAWN: C.B                      | DATE: AUG. 01/20 | 018   |
|                 |                                      |                                                                                                                                       | CHECKED:                        | DATE:            |       |
|                 | EDAC INC                             | THESE DRAWINGS AND SPECIFICATIONS<br>ARE THE PROPERTY OF EDAC INC.,AND                                                                | SCALE: (IN C.A.D. 1:1)          | SHEET 1 OF       | 1     |
| YOUR CONNECTION | TORONTO, ONTARIO<br>CANADA           | SHALL NOT BE REPRODUCED, OR COPIED<br>OR USED AS THE BASIS FOR THE<br>MANUFACTURE OR SALE OF APPARATUS<br>WITHOUT WRITTEN PERMISSION. | DRAWING NUMBER: 622-037-268-543 |                  | ISSUE |
|                 | YOUR CONNECTION TO QUALITY & SERVICE |                                                                                                                                       | PART NUMBER: 622-037-2          | 268-543          | 1     |