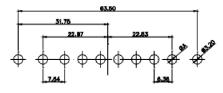

3W3 / 3WK3

5W1 Male/Female

7W2 Male/Female

 $\overline{(1)}$ 

21W4 Male/Female

27W2 Male/Female

21W1 Male/Female

| COMBINATION D-SUB                                                              |                                                                                                                                                                                                                | SW REFERENCE NO.: 627 COMBO ASSEMBLY |                  |       |  |
|--------------------------------------------------------------------------------|----------------------------------------------------------------------------------------------------------------------------------------------------------------------------------------------------------------|--------------------------------------|------------------|-------|--|
|                                                                                |                                                                                                                                                                                                                | DRAWN: C.B                           | DATE: JAN. 01/20 | 19    |  |
|                                                                                |                                                                                                                                                                                                                | CHECKED:                             | DATE:            |       |  |
| EDAC INC<br>TORONTO, ONTARIO<br>CANADA<br>YOUR CONNECTION TO QUALITY & SERVICE | THESE DRAWINGS AND SPECIFICATIONS<br>ARE THE PROPERTY OF EDAC INC.,AND<br>SHALL NOT BE REPRODUCED,OR COPIED<br>OR USED AS THE BASIS FOR THE<br>MANUFACTURE OR SALE OF APPARATUS<br>WITHOUT WRITTEN PERMISSION. | SCALE: N.T.S                         | SHEET 3 OF       | 4     |  |
|                                                                                |                                                                                                                                                                                                                | DRAWING NUMBER: 627-8W               | 8-224-2N6        | ISSUE |  |
|                                                                                |                                                                                                                                                                                                                | PART NUMBER: 627-8W                  | 8-224-2N6        | 1     |  |

5W5 Male

5W5 Female

COMPLIANT

47.00

23.53

8W8 Male

11W1 Male/Female

17W2 Male/Female