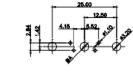

25W3 Male

25W3 Female

13W3 Male

36W4 Male

20.70 30.60 13.72 16.62 김 위 2.77

13W6 Male

43W2 Male

17W5 Female

.X ±0.25 .XX

±0.13 .XXX ±0.05

9W4 Female

13W3 Female

47W1 Female

36W4 Female

17W5 Male

COMPLIANT