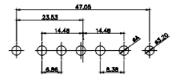

5W5 Male

5W5 Female

COMPLIANT

47.00

23.53

8W8 Male

11W1 Male/Female

17W2 Male/Female