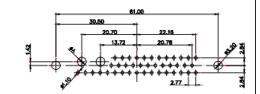

25W3 Male

25W3 Female

13W3 Male

36W4 Male

20.70 30.60 13.72 16.62 김 위 2.77

13W6 Male

43W2 Male

17W5 Female