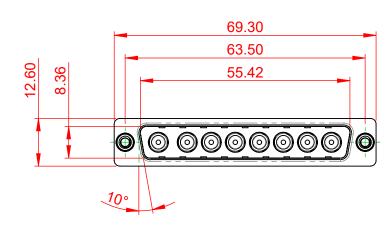

5W5 Male

5W5 Female

COMPLIANT

47.00

23.53

8W8 Male

11W1 Male/Female

17W2 Male/Female

THIS SERIES FULLY CONFORMS TO THE EUROPEAN UNION DIRECTIVES 2011/65/EU FOR RoHS COMPLIANCY.

8W8 Female

CURRENT RATING / ØA 10A / 2.2 20A / 3.3 30A / 3.7 40A / 4.2

THIS IS A C.A.D. GENERATED DRAWING TOLERANCE UNLESS OTHERWISE SPECIFIED DO NOT MAKE MANUAL REVISIONS TO MASTER.