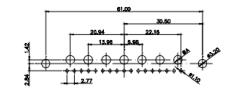

25W3 Male

25W3 Female

13W3 Male

36W4 Male

20.70 30.60 13.72 16.62 김 위 2.77

13W6 Male

43W2 Male

17W5 Female