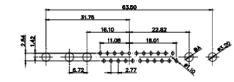

25W3 Male

25W3 Female

13W3 Male

36W4 Male

20.70 30.60 13.72 16.62 김 위 2.77

13W6 Male

43W2 Male

17W5 Female

.X ±0.25 .XX

±0.13 .XXX ±0.05

9W4 Female

13W3 Female

47W1 Female

36W4 Female

17W5 Male

COMPLIANT