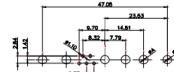

5W5 Male

5W5 Female

COMPLIANT

47.00

23.53

8W8 Male

11W1 Male/Female

17W2 Male/Female

THIS SERIES FULLY CONFORMS TO THE EUROPEAN UNION DIRECTIVES 2011/65/EU FOR RoHS COMPLIANCY.

8W8 Female

CURRENT RATING / ØA 10A / 2.2 20A / 3.3 30A / 3.7 40A / 4.2

THIS IS A C.A.D. GENERATED DRAWING TOLERANCE UNLESS OTHERWISE SPECIFIED DO NOT MAKE MANUAL REVISIONS TO MASTER.