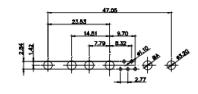

5W5 Male

5W5 Female

COMPLIANT

47.00

23.53

8W8 Male

11W1 Male/Female

17W2 Male/Female

THIS SERIES FULLY CONFORMS TO THE EUROPEAN UNION DIRECTIVES 2011/65/EU FOR RoHS COMPLIANCY.

8W8 Female

CURRENT RATING / ØA 10A / 2.2 20A / 3.3 30A / 3.7 40A / 4.2

THIS IS A C.A.D. GENERATED DRAWING TOLERANCE UNLESS OTHERWISE SPECIFIED DO NOT MAKE MANUAL REVISIONS TO MASTER.