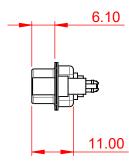

5W5 Male

5W5 Female

COMPLIANT

47.00

23.53

8W8 Male

11W1 Male/Female

17W2 Male/Female

THIS SERIES FULLY CONFORMS TO THE EUROPEAN UNION DIRECTIVES 2011/65/EU FOR RoHS COMPLIANCY.

8W8 Female

CURRENT RATING / ØA 10A / 2.2 20A / 3.3 30A / 3.7 40A / 4.2

THIS IS A C.A.D. GENERATED DRAWING TOLERANCE UNLESS OTHERWISE SPECIFIED DO NOT MAKE MANUAL REVISIONS TO MASTER.