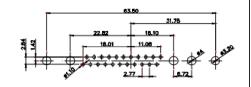

25W3 Male

25W3 Female

13W3 Male

36W4 Male

20.70 30.60 13.72 16.62 김 위 2.77

13W6 Male

43W2 Male

17W5 Female

.X ±0.25 .XX

±0.13 .XXX ±0.05

9W4 Female

13W3 Female

47W1 Female

36W4 Female

17W5 Male

COMPLIANT