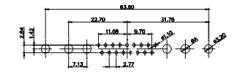

THIS SERIES FULLY CONFORMS TO THE EUROPEAN UNION DIRECTIVES 2011/65/EU FOR RoHS COMPLIANCY.

8W8 Female

CURRENT RATING / ØA 10A / 2.2 20A / 3.3 30A / 3.7 40A / 4.2

THIS IS A C.A.D. GENERATED DRAWING TOLERANCE UNLESS OTHERWISE SPECIFIED DO NOT MAKE MANUAL REVISIONS TO MASTER.