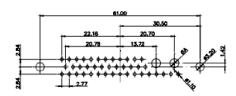

25W3 Male

25W3 Female

13W3 Male

36W4 Male

20.70 30.60 13.72 16.62 김 위 2.77

13W6 Male

43W2 Male

17W5 Female