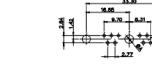

THIS SERIES FULLY CONFORMS TO THE EUROPEAN UNION DIRECTIVES 2011/65/EU FOR RoHS COMPLIANCY.

8W8 Female

CURRENT RATING / ØA 10A / 2.2 20A / 3.3 30A / 3.7 40A / 4.2

THIS IS A C.A.D. GENERATED DRAWING TOLERANCE UNLESS OTHERWISE SPECIFIED DO NOT MAKE MANUAL REVISIONS TO MASTER.

25W3 Male

25W3 Female

13W3 Male

36W4 Male

20.70 30.60 13.72 16.62 김 위 2.77

13W6 Male

43W2 Male

17W5 Female