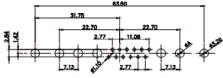

5W5 Male

5W5 Female

COMPLIANT

47.00

23.53

8W8 Male

11W1 Male/Female

17W2 Male/Female

THIS SERIES FULLY CONFORMS TO THE EUROPEAN UNION DIRECTIVES 2011/65/EU FOR RoHS COMPLIANCY.

8W8 Female

CURRENT RATING / ØA 10A / 2.2 20A / 3.3 30A / 3.7 40A / 4.2

THIS IS A C.A.D. GENERATED DRAWING TOLERANCE UNLESS OTHERWISE SPECIFIED DO NOT MAKE MANUAL REVISIONS TO MASTER.