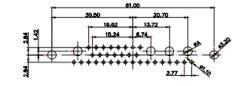

25W3 Male

25W3 Female

13W3 Male

36W4 Male

20.70 30.60 13.72 16.62 김 위 2.77

13W6 Male

43W2 Male

17W5 Female

.X ±0.25 .XX

±0.13 .XXX ±0.05

9W4 Female

13W3 Female

47W1 Female

36W4 Female

17W5 Male

COMPLIANT