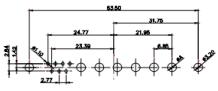

25W3 Male

25W3 Female

13W3 Male

36W4 Male

20.70 30.60 13.72 16.62 김 위 2.77

13W6 Male

43W2 Male

17W5 Female