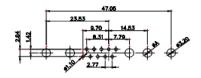

5W5 Male

5W5 Female

COMPLIANT

47.00

23.53

8W8 Male

11W1 Male/Female

17W2 Male/Female

THIS SERIES FULLY CONFORMS TO THE EUROPEAN UNION DIRECTIVES 2011/65/EU FOR RoHS COMPLIANCY.

8W8 Female

CURRENT RATING / ØA 10A / 2.2 20A / 3.3 30A / 3.7 40A / 4.2

THIS IS A C.A.D. GENERATED DRAWING TOLERANCE UNLESS OTHERWISE SPECIFIED DO NOT MAKE MANUAL REVISIONS TO MASTER.