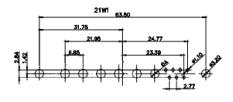

25W3 Male

25W3 Female

13W3 Male

36W4 Male

20.70 30.60 13.72 16.62 김 위 2.77

13W6 Male

43W2 Male

17W5 Female

.X ±0.25 .XX

±0.13 .XXX ±0.05

9W4 Female

13W3 Female

47W1 Female

36W4 Female

17W5 Male

COMPLIANT