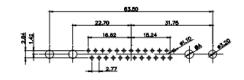

.X ±0.25 .XX

±0.13 .XXX ±0.05

9W4 Female

13W3 Female

47W1 Female

36W4 Female

17W5 Male

COMPLIANT