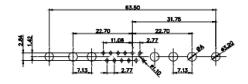

5W5 Male

5W5 Female

COMPLIANT

47.00

23.53

8W8 Male

11W1 Male/Female

17W2 Male/Female