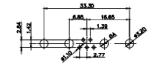

5W5 Male

5W5 Female

COMPLIANT

47.00

23.53

8W8 Male

11W1 Male/Female

17W2 Male/Female

THIS SERIES FULLY CONFORMS TO THE EUROPEAN UNION DIRECTIVES 2011/65/EU FOR RoHS COMPLIANCY.

8W8 Female

CURRENT RATING / ØA 10A / 2.2 20A / 3.3 30A / 3.7 40A / 4.2

THIS IS A C.A.D. GENERATED DRAWING TOLERANCE UNLESS OTHERWISE SPECIFIED DO NOT MAKE MANUAL REVISIONS TO MASTER.