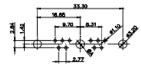

25W3 Male

25W3 Female

13W3 Male

36W4 Male

20.70 30.60 13.72 16.62 김 위 2.77

13W6 Male

43W2 Male

17W5 Female

.X ±0.25 .XX

±0.13 .XXX ±0.05

9W4 Female

13W3 Female

47W1 Female

36W4 Female

17W5 Male

COMPLIANT