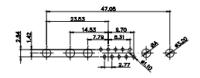

5W5 Male

5W5 Female

COMPLIANT

47.00

23.53

8W8 Male

11W1 Male/Female

17W2 Male/Female

THIS SERIES FULLY CONFORMS TO THE EUROPEAN UNION DIRECTIVES 2011/65/EU FOR RoHS COMPLIANCY.

8W8 Female

CURRENT RATING / ØA 10A / 2.2 20A / 3.3 30A / 3.7 40A / 4.2

THIS IS A C.A.D. GENERATED DRAWING TOLERANCE UNLESS OTHERWISE SPECIFIED DO NOT MAKE MANUAL REVISIONS TO MASTER.