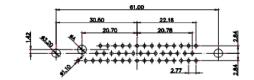

25W3 Male

25W3 Female

13W3 Male

36W4 Male

20.70 30.60 13.72 16.62 김 위 2.77

13W6 Male

43W2 Male

17W5 Female

.X ±0.25 .XX

±0.13 .XXX ±0.05

9W4 Female

13W3 Female

47W1 Female

36W4 Female

17W5 Male

COMPLIANT