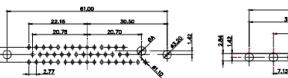

25W3 Male

25W3 Female

13W3 Male

36W4 Male

20.70 30.60 13.72 16.62 김 위 2.77

13W6 Male

43W2 Male

17W5 Female