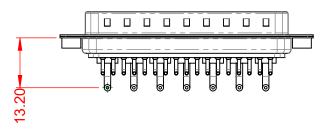

.X ±0.25 .XX ±0.13 .XXX ±0.05

DIELECTRIC WITHSTANDING VOLTAGE:

**OPERATING TEMPERATURE:** 

10A (CURRENT)

-55°C ~ 125°C

1000V AC rms

|  |                                      |                                                                                                                                       | SW REFERENCE NO.: 629 COMBO ASSEMBLY |                  |       |
|--|--------------------------------------|---------------------------------------------------------------------------------------------------------------------------------------|--------------------------------------|------------------|-------|
|  |                                      |                                                                                                                                       | DRAWN: C.B                           | DATE: JAN. 01/20 | 19    |
|  |                                      |                                                                                                                                       | CHECKED:                             | DATE:            |       |
|  | EDAC INC                             | THESE DRAWINGS AND SPECIFICATIONS<br>ARE THE PROPERTY OF EDAC INC.,AND                                                                | SCALE: (IN C.A.D. 1:1)               | SHEET 1 OF       | 2     |
|  | TORONTO, ONTARIO<br>CANADA           | SHALL NOT BE REPRODUCED, OR COPIED<br>OR USED AS THE BASIS FOR THE<br>MANUFACTURE OR SALE OF APPARATUS<br>WITHOUT WRITTEN PERMISSION. | DRAWING NUMBER: 629-24W7640-1N2      |                  | ISSUE |
|  | YOUR CONNECTION TO QUALITY & SERVICE |                                                                                                                                       | PART NUMBER: 629-24W                 | 7640-1N2         | 1     |