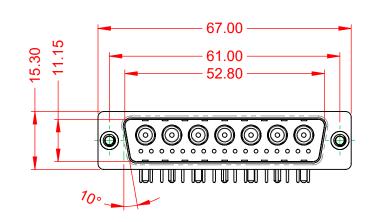

.X ±0.25 .XX ±0.13 .XXX ±0.05

DIELECTRIC WITHSTANDING VOLTAGE:

**OPERATING TEMPERATURE:** 

10A (CURRENT)

-55°C ~ 125°C

1000V AC rms

|  |                                      |                                                                                                                                       | SW REFERENCE NO.: 629 COMBO ASSEMBLY |                  |       |
|--|--------------------------------------|---------------------------------------------------------------------------------------------------------------------------------------|--------------------------------------|------------------|-------|
|  |                                      |                                                                                                                                       | DRAWN: C.B                           | DATE: JAN. 01/20 | 19    |
|  |                                      |                                                                                                                                       | CHECKED:                             | DATE:            |       |
|  | EDAC INC                             | THESE DRAWINGS AND SPECIFICATIONS<br>ARE THE PROPERTY OF EDAC INC.,AND                                                                | SCALE: (IN C.A.D. 1:1)               | SHEET 1 OF       | 2     |
|  | TORONTO, ONTARIO<br>CANADA           | SHALL NOT BE REPRODUCED, OR COPIED<br>OR USED AS THE BASIS FOR THE<br>MANUFACTURE OR SALE OF APPARATUS<br>WITHOUT WRITTEN PERMISSION. | DRAWING NUMBER: 629-24W7640-1N2      |                  | ISSUE |
|  | YOUR CONNECTION TO QUALITY & SERVICE |                                                                                                                                       | PART NUMBER: 629-24W                 | 7640-1N2         | 1     |