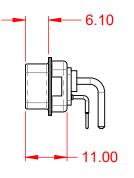

.X ±0.25 .XX ±0.13 .XXX ±0.05

DIELECTRIC WITHSTANDING VOLTAGE:

**OPERATING TEMPERATURE:** 

10A (CURRENT)

-55°C ~ 125°C

1000V AC rms

|  |                                      |                                                                                                                                       | SW REFERENCE NO.: 629 COMBO ASSEMBLY |                  |       |
|--|--------------------------------------|---------------------------------------------------------------------------------------------------------------------------------------|--------------------------------------|------------------|-------|
|  |                                      |                                                                                                                                       | DRAWN: C.B                           | DATE: JAN. 01/20 | 19    |
|  |                                      |                                                                                                                                       | CHECKED:                             | DATE:            |       |
|  | EDAC INC                             | THESE DRAWINGS AND SPECIFICATIONS<br>ARE THE PROPERTY OF EDAC INC.,AND                                                                | SCALE: (IN C.A.D. 1:1)               | SHEET 1 OF       | 2     |
|  | TORONTO, ONTARIO<br>CANADA           | SHALL NOT BE REPRODUCED, OR COPIED<br>OR USED AS THE BASIS FOR THE<br>MANUFACTURE OR SALE OF APPARATUS<br>WITHOUT WRITTEN PERMISSION. | DRAWING NUMBER: 629-24W7640-1N2      |                  | ISSUE |
|  | YOUR CONNECTION TO QUALITY & SERVICE |                                                                                                                                       | PART NUMBER: 629-24W                 | 7640-1N2         | 1     |