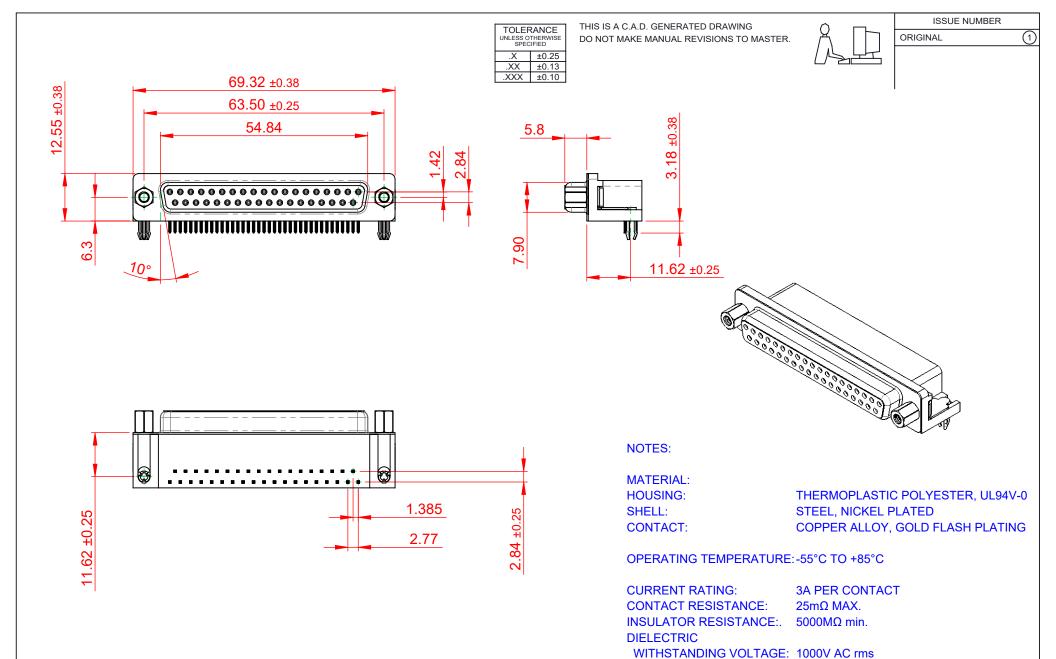

| <b>R</b> #HS |  |
|--------------|--|
| COMPLIANT    |  |

THIS SERIES FULLY CONFORMS TO THE EUROPEAN UNION DIRECTIVES 2011/65/EU FOR RoHS COMPLIANCY.

|                                      |                                                                      | SW REFERENCE NO.: 630 ASSEMBLY  |            |       |
|--------------------------------------|----------------------------------------------------------------------|---------------------------------|------------|-------|
| 630 SERIES D-SUB (                   | DRAWN: C.B                                                           | DATE: AUG. 01/2                 | 018        |       |
|                                      |                                                                      | CHECKED:                        | DATE:      |       |
| EDAC INC                             | THESE DRAWINGS AND SPECIFICATIONS<br>ARE THE PROPERTY OF EDAC INCAND | SCALE: (IN C.A.D. 1:1)          | SHEET 1 OF | 1     |
| TORONTO, ONTARIO<br>CANADA           | OR USED AS THE BASIS FOR THE<br>MANUFACTURE OR SALE OF APPARATUS     | DRAWING NUMBER: 630-037-240-043 |            | ISSUE |
| YOUR CONNECTION TO QUALITY & SERVICE |                                                                      | PART NUMBER: 630-03             | 7-240-043  | 1     |