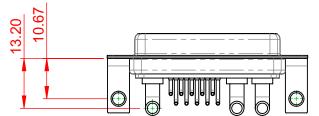

1000V AC rms

-55°C ~ 125°C

|  | COMBINATION D-SUB                                                              |                                                                                                                                                                                                                | SW REFERENCE NO.: 630 COMBO ASSEMBLY |                  |       |
|--|--------------------------------------------------------------------------------|----------------------------------------------------------------------------------------------------------------------------------------------------------------------------------------------------------------|--------------------------------------|------------------|-------|
|  |                                                                                |                                                                                                                                                                                                                | DRAWN: C.B                           | DATE: JAN. 01/20 | 19    |
|  |                                                                                |                                                                                                                                                                                                                | CHECKED:                             | DATE:            |       |
|  | EDAC INC<br>TORONTO, ONTARIO<br>CANADA<br>YOUR CONNECTION TO QUALITY & SERVICE | THESE DRAWINGS AND SPECIFICATIONS<br>ARE THE PROPERTY OF EDAC INC.,AND<br>SHALL NOT BE REPRODUCED,OR COPIED<br>OR USED AS THE BASIS FOR THE<br>MANUFACTURE OR SALE OF APPARATUS<br>WITHOUT WRITTEN PERMISSION. | SCALE: (IN C.A.D. 1:1)               | SHEET 1 OF       | 2     |
|  |                                                                                |                                                                                                                                                                                                                | DRAWING NUMBER: 630-13W3640-4TC      |                  | ISSUE |
|  |                                                                                |                                                                                                                                                                                                                | PART NUMBER: 630-13W                 | 3640-4TC         | 1     |