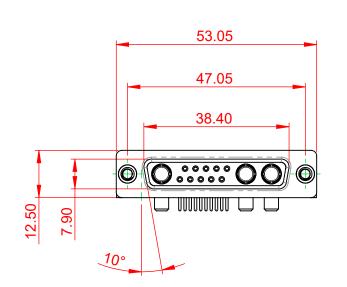

1000V AC rms

-55°C ~ 125°C

|  | COMBINATION D-SUB                                                              |                                                                                                                                                                                                                | SW REFERENCE NO.: 630 COMBO ASSEMBLY |                  |       |
|--|--------------------------------------------------------------------------------|----------------------------------------------------------------------------------------------------------------------------------------------------------------------------------------------------------------|--------------------------------------|------------------|-------|
|  |                                                                                |                                                                                                                                                                                                                | DRAWN: C.B                           | DATE: JAN. 01/20 | 19    |
|  |                                                                                |                                                                                                                                                                                                                | CHECKED:                             | DATE:            |       |
|  | EDAC INC<br>TORONTO, ONTARIO<br>CANADA<br>YOUR CONNECTION TO QUALITY & SERVICE | THESE DRAWINGS AND SPECIFICATIONS<br>ARE THE PROPERTY OF EDAC INC.,AND<br>SHALL NOT BE REPRODUCED,OR COPIED<br>OR USED AS THE BASIS FOR THE<br>MANUFACTURE OR SALE OF APPARATUS<br>WITHOUT WRITTEN PERMISSION. | SCALE: (IN C.A.D. 1:1)               | SHEET 1 OF       | 2     |
|  |                                                                                |                                                                                                                                                                                                                | DRAWING NUMBER: 630-13W3640-4TC      |                  | ISSUE |
|  |                                                                                |                                                                                                                                                                                                                | PART NUMBER: 630-13W                 | 3640-4TC         | 1     |