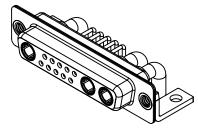

1000V AC rms

-55°C ~ 125°C

|  | COMBINATION D-SUB                                                              |                                                                                                                                                                                                                | SW REFERENCE NO.: 630 COMBO ASSEMBLY |                  |       |
|--|--------------------------------------------------------------------------------|----------------------------------------------------------------------------------------------------------------------------------------------------------------------------------------------------------------|--------------------------------------|------------------|-------|
|  |                                                                                |                                                                                                                                                                                                                | DRAWN: C.B                           | DATE: JAN. 01/20 | 19    |
|  |                                                                                |                                                                                                                                                                                                                | CHECKED:                             | DATE:            |       |
|  | EDAC INC<br>TORONTO, ONTARIO<br>CANADA<br>YOUR CONNECTION TO QUALITY & SERVICE | THESE DRAWINGS AND SPECIFICATIONS<br>ARE THE PROPERTY OF EDAC INC.,AND<br>SHALL NOT BE REPRODUCED,OR COPIED<br>OR USED AS THE BASIS FOR THE<br>MANUFACTURE OR SALE OF APPARATUS<br>WITHOUT WRITTEN PERMISSION. | SCALE: (IN C.A.D. 1:1)               | SHEET 1 OF       | 2     |
|  |                                                                                |                                                                                                                                                                                                                | DRAWING NUMBER: 630-13W3640-4TC      |                  | ISSUE |
|  |                                                                                |                                                                                                                                                                                                                | PART NUMBER: 630-13W                 | 3640-4TC         | 1     |