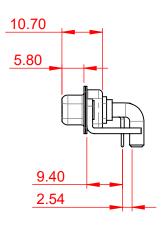

1000V AC rms

-55°C ~ 125°C

|  | COMBINATION D-SUB                                                              |                                                                                                                                                                                                                | SW REFERENCE NO.: 630 COMBO ASSEMBLY |                  |       |
|--|--------------------------------------------------------------------------------|----------------------------------------------------------------------------------------------------------------------------------------------------------------------------------------------------------------|--------------------------------------|------------------|-------|
|  |                                                                                |                                                                                                                                                                                                                | DRAWN: C.B                           | DATE: JAN. 01/20 | 19    |
|  |                                                                                |                                                                                                                                                                                                                | CHECKED:                             | DATE:            |       |
|  | EDAC INC<br>TORONTO, ONTARIO<br>CANADA<br>YOUR CONNECTION TO QUALITY & SERVICE | THESE DRAWINGS AND SPECIFICATIONS<br>ARE THE PROPERTY OF EDAC INC.,AND<br>SHALL NOT BE REPRODUCED,OR COPIED<br>OR USED AS THE BASIS FOR THE<br>MANUFACTURE OR SALE OF APPARATUS<br>WITHOUT WRITTEN PERMISSION. | SCALE: (IN C.A.D. 1:1)               | SHEET 1 OF       | 2     |
|  |                                                                                |                                                                                                                                                                                                                | DRAWING NUMBER: 630-13W3640-4TC      |                  | ISSUE |
|  |                                                                                |                                                                                                                                                                                                                | PART NUMBER: 630-13W                 | 3640-4TC         | 1     |