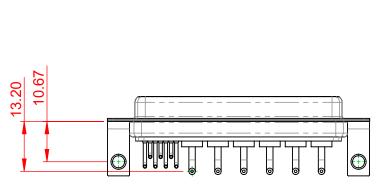

THIS IS A C.A.D. GENERATED DRAWING DO NOT MAKE MANUAL REVISIONS TO MASTER.



**ISSUE NUMBER** 

ORIGINAL

(1)





## NOTES:

MATERIAL: HOUSING: SHELL: CONTACT:

THERMOPLASTIC POLYESTER, UL94V-0 STEEL, TIN PLATED COPPER ALLOY, 30µ GOLD PLATED

**OPERATING TEMPERATURE:** 

POWER/CO-AX CONTACT RATING: 10A (CURRENT) (IF PRESENT) SIGNAL CONTACT CURRENT RATING: 5A PER CONTACT

SIGNAL CONTACT RESISTANCE:  $10m\Omega$  MAX.

**INSULATOR RESISTANCE:** DIELECTRIC WITHSTANDING VOLTAGE: 5000MΩ min.

-55°C ~ 125°C

1000V AC rms



|  |                                                                                |                                                                                                                                                                                                                | SW REFERENCE NO.: 630 COMBO ASSEMBLY |                  |       |
|--|-----------------------