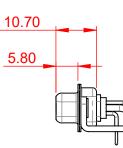

THIS IS A C.A.D. GENERATED DRAWING DO NOT MAKE MANUAL REVISIONS TO MASTER.



**ISSUE NUMBER** 

ORIGINAL

(1)





## NOTES:

MATERIAL: HOUSING: SHELL: CONTACT:

THERMOPLASTIC POLYESTER, UL94V-0 STEEL, TIN PLATED COPPER ALLOY, 30µ GOLD PLATED

**OPERATING TEMPERATURE:** 

POWER/CO-AX CONTACT RATING: 10A (CURRENT) (IF PRESENT) SIGNAL CONTACT CURRENT RATING: 5A PER CONTACT

SIGNAL CONTACT RESISTANCE:  $10m\Omega$  MAX.

**INSULATOR RESISTANCE:** DIELECTRIC WITHSTANDING VOLTAGE: 5000MΩ min.

-55°C ~ 125°C

1000V AC rms



|  |                                                                                |                                                                                                                                                                                                                | SW REFERENCE NO.: 630 COMBO ASSEMBLY |                  |       |
|--|---------------------