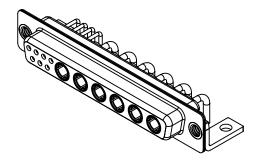

## NOTES:

MATERIAL: HOUSING: SHELL: CONTACT:

THERMOPLASTIC POLYESTER, UL94V-0 STEEL, TIN PLATED COPPER ALLOY, 30µ GOLD PLATED

**OPERATING TEMPERATURE:** 

POWER/CO-AX CONTACT RATING: 10A (CURRENT) (IF PRESENT) SIGNAL CONTACT CURRENT RATING: 5A PER CONTACT

SIGNAL CONTACT RESISTANCE:  $10m\Omega$  MAX.

**INSULATOR RESISTANCE:** DIELECTRIC WITHSTANDING VOLTAGE: 5000MΩ min.

-55°C ~ 125°C

1000V AC rms

|  |                                                                                |                                                                                                                                                                                                                | SW REFERENCE NO.: 630 COMBO ASSEMBLY |                  |       |
|--|--------------------------------------------------------------------------------|----------------------------------------------------------------------------------------------------------------------------------------------------------------------------------------------------------------|--------------------------------------|------------------|-------|
|  |                                                                                |                                                                                                                                                                                                                | DRAWN: C.B                           | DATE: JAN. 01/20 | 19    |
|  |                                                                                |                                                                                                                                                                                                                | CHECKED:                             | DATE:            |       |
|  | EDAC INC<br>TORONTO, ONTARIO<br>CANADA<br>YOUR CONNECTION TO QUALITY & SERVICE | THESE DRAWINGS AND SPECIFICATIONS<br>ARE THE PROPERTY OF EDAC INC.,AND<br>SHALL NOT BE REPRODUCED,OR COPIED<br>OR USED AS THE BASIS FOR THE<br>MANUFACTURE OR SALE OF APPARATUS<br>WITHOUT WRITTEN PERMISSION. | SCALE: (IN C.A.D. 1:1)               | SHEET 1 OF       | 2     |
|  |                                                                                |                                                                                                                                                                                                                | DRAWING NUMBER: 630-13W6640-1TC      |                  | ISSUE |
|  |                                                                                |                                                                                                                                                                                                                | PART NUMBER: 630-13W                 | 6640-1TC         | 1     |