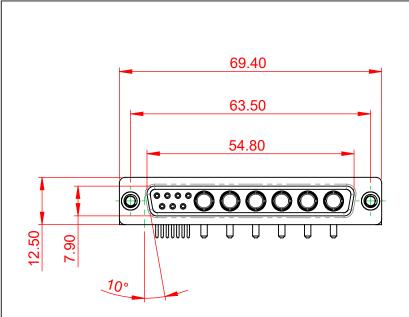

SIGNAL CONTACT RESISTANCE:  $10m\Omega$  MAX.

**INSULATOR RESISTANCE:** DIELECTRIC WITHSTANDING VOLTAGE: 5000MΩ min.

-55°C ~ 125°C

1000V AC rms

|  |                                                                                |                                                                                                                                                                                                                | SW REFERENCE NO.: 630 COMBO ASSEMBLY |                  |       |
|--|--------------------------------------------------------------------------------|----------------------------------------------------------------------------------------------------------------------------------------------------------------------------------------------------------------|--------------------------------------|------------------|-------|
|  |                                                                                |                                                                                                                                                                                                                | DRAWN: C.B                           | DATE: JAN. 01/20 | 19    |
|  |                                                                                |                                                                                                                                                                                                                | CHECKED:                             | DATE:            |       |
|  | EDAC INC<br>TORONTO, ONTARIO<br>CANADA<br>YOUR CONNECTION TO QUALITY & SERVICE | THESE DRAWINGS AND SPECIFICATIONS<br>ARE THE PROPERTY OF EDAC INC.,AND<br>SHALL NOT BE REPRODUCED,OR COPIED<br>OR USED AS THE BASIS FOR THE<br>MANUFACTURE OR SALE OF APPARATUS<br>WITHOUT WRITTEN PERMISSION. | SCALE: (IN C.A.D. 1:1)               | SHEET 1 OF       | 2     |
|  |                                                                                |                                                                                                                                                                                                                | DRAWING NUMBER: 630-13W6640-1TC      |                  | ISSUE |
|  |                                                                                |                                                                                                                                                                                                                | PART NUMBER: 630-13W                 | 6640-1TC         | 1     |