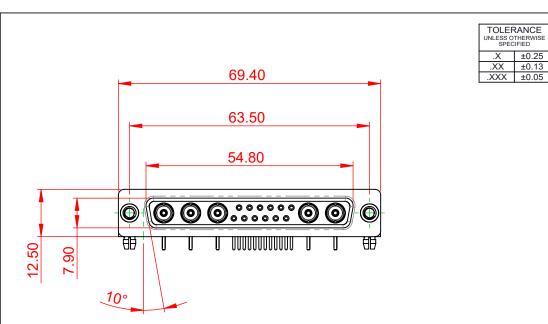

5000MΩ min.

1000V AC rms

|                    | COMBINATION D-SUB                                             |                                                                                                                                                                                                                |                                 | SW REFERENCE NO.: 630 COMBO ASSEMBLY |       |  |
|--------------------|---------------------------------------------------------------|----------------------------------------------------------------------------------------------------------------------------------------------------------------------------------------------------------------|---------------------------------|--------------------------------------|-------|--|
|                    |                                                               |                                                                                                                                                                                                                |                                 | DATE: JAN. 01/20                     | 19    |  |
|                    |                                                               |                                                                                                                                                                                                                | CHECKED:                        | DATE:                                |       |  |
| YOUR CONNECTION TO | EDAC INC<br>TORONTO, ONTARIO<br>CANADA<br>O QUALITY & SERVICE | THESE DRAWINGS AND SPECIFICATIONS<br>ARE THE PROPERTY OF EDAC INC.,AND<br>SHALL NOT BE REPRODUCED,OR COPIED<br>OR USED AS THE BASIS FOR THE<br>MANUFACTURE OR SALE OF APPARATUS<br>WITHOUT WRITTEN PERMISSION. | SCALE: (IN C.A.D. 1:1)          | SHEET 1 OF                           | 2     |  |
|                    |                                                               |                                                                                                                                                                                                                | DRAWING NUMBER: 630-17W5640-7TB |                                      | ISSUE |  |
|                    |                                                               |                                                                                                                                                                                                                | PART NUMBER: 630-17W            | 5640-7TB                             | 1     |  |