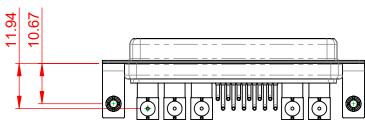

5000MΩ min.

1000V AC rms

|                    | COMBINATION D-SUB                                             |                                                                                                                                                                                                                |                                 | SW REFERENCE NO.: 630 COMBO ASSEMBLY |       |  |
|--------------------|---------------------------------------------------------------|----------------------------------------------------------------------------------------------------------------------------------------------------------------------------------------------------------------|---------------------------------|--------------------------------------|-------|--|
|                    |                                                               |                                                                                                                                                                                                                |                                 | DATE: JAN. 01/20                     | 19    |  |
|                    |                                                               |                                                                                                                                                                                                                | CHECKED:                        | DATE:                                |       |  |
| YOUR CONNECTION TO | EDAC INC<br>TORONTO, ONTARIO<br>CANADA<br>O QUALITY & SERVICE | THESE DRAWINGS AND SPECIFICATIONS<br>ARE THE PROPERTY OF EDAC INC.,AND<br>SHALL NOT BE REPRODUCED,OR COPIED<br>OR USED AS THE BASIS FOR THE<br>MANUFACTURE OR SALE OF APPARATUS<br>WITHOUT WRITTEN PERMISSION. | SCALE: (IN C.A.D. 1:1)          | SHEET 1 OF                           | 2     |  |
|                    |                                                               |                                                                                                                                                                                                                | DRAWING NUMBER: 630-17W5640-7TB |                                      | ISSUE |  |
|                    |                                                               |                                                                                                                                                                                                                | PART NUMBER: 630-17W            | 5640-7TB                             | 1     |  |