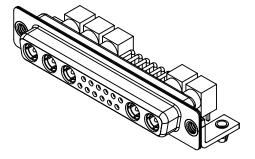

5000MΩ min.

1000V AC rms

|                    | COMBINATION D-SUB                                             |                                                                                                                                                                                                                |                                 | SW REFERENCE NO.: 630 COMBO ASSEMBLY |       |  |
|--------------------|---------------------------------------------------------------|----------------------------------------------------------------------------------------------------------------------------------------------------------------------------------------------------------------|---------------------------------|--------------------------------------|-------|--|
|                    |                                                               |                                                                                                                                                                                                                |                                 | DATE: JAN. 01/20                     | 19    |  |
|                    |                                                               |                                                                                                                                                                                                                | CHECKED:                        | DATE:                                |       |  |
| YOUR CONNECTION TO | EDAC INC<br>TORONTO, ONTARIO<br>CANADA<br>O QUALITY & SERVICE | THESE DRAWINGS AND SPECIFICATIONS<br>ARE THE PROPERTY OF EDAC INC.,AND<br>SHALL NOT BE REPRODUCED,OR COPIED<br>OR USED AS THE BASIS FOR THE<br>MANUFACTURE OR SALE OF APPARATUS<br>WITHOUT WRITTEN PERMISSION. | SCALE: (IN C.A.D. 1:1)          | SHEET 1 OF                           | 2     |  |
|                    |                                                               |                                                                                                                                                                                                                | DRAWING NUMBER: 630-17W5640-7TB |                                      | ISSUE |  |
|                    |                                                               |                                                                                                                                                                                                                | PART NUMBER: 630-17W            | 5640-7TB                             | 1     |  |