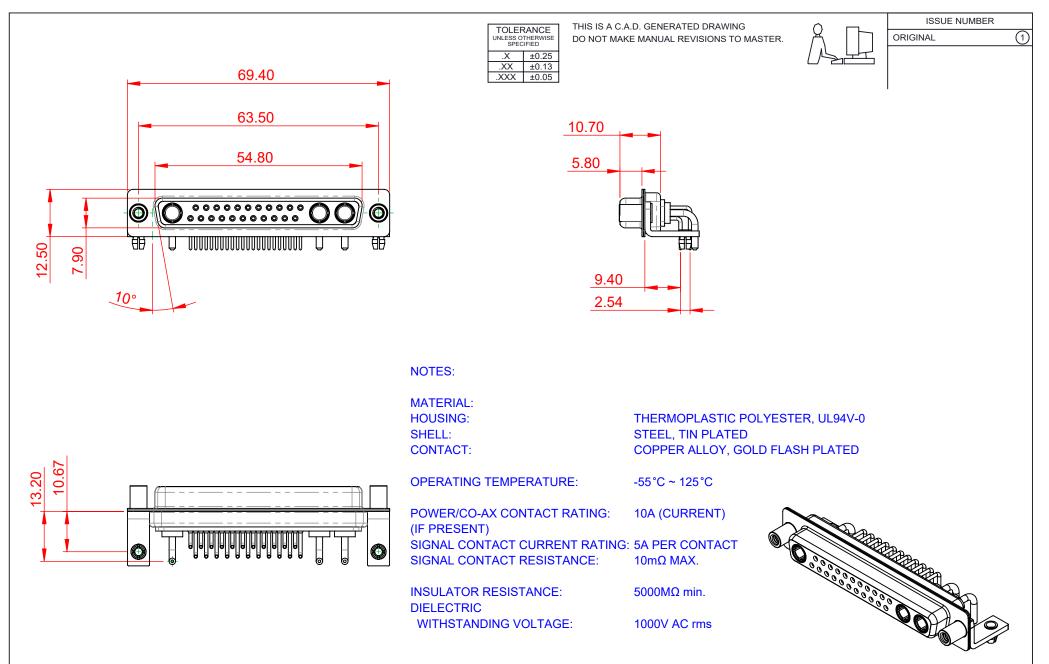

| COMBINATION D-SUB                      |                                                                                                                                                                                                                | SW REFERENCE NO.: 630 COMBO ASSEMBLY |                  |       |
|----------------------------------------|----------------------------------------------------------------------------------------------------------------------------------------------------------------------------------------------------------------|--------------------------------------|------------------|-------|
|                                        |                                                                                                                                                                                                                | DRAWN: C.B                           | DATE: JAN. 01/20 | 19    |
|                                        |                                                                                                                                                                                                                | CHECKED:                             | DATE:            |       |
| EDAC INC<br>TORONTO, ONTARIO<br>CANADA | THESE DRAWINGS AND SPECIFICATIONS<br>ARE THE PROPERTY OF EDAC INC.,AND<br>SHALL NOT BE REPRODUCED,OR COPIED<br>OR USED AS THE BASIS FOR THE<br>MANUFACTURE OR SALE OF APPARATUS<br>WITHOUT WRITTEN PERMISSION. | SCALE: (IN C.A.D. 1:1)               | SHEET 1 OF       | 2     |
|                                        |                                                                                                                                                                                                                | DRAWING NUMBER: 630-25W3240-1T5      |                  | ISSUE |
| YOUR CONNECTION TO QUALITY & SERVICE   |                                                                                                                                                                                                                | PART NUMBER: 630-25W                 | 3240-1T5         | 1     |