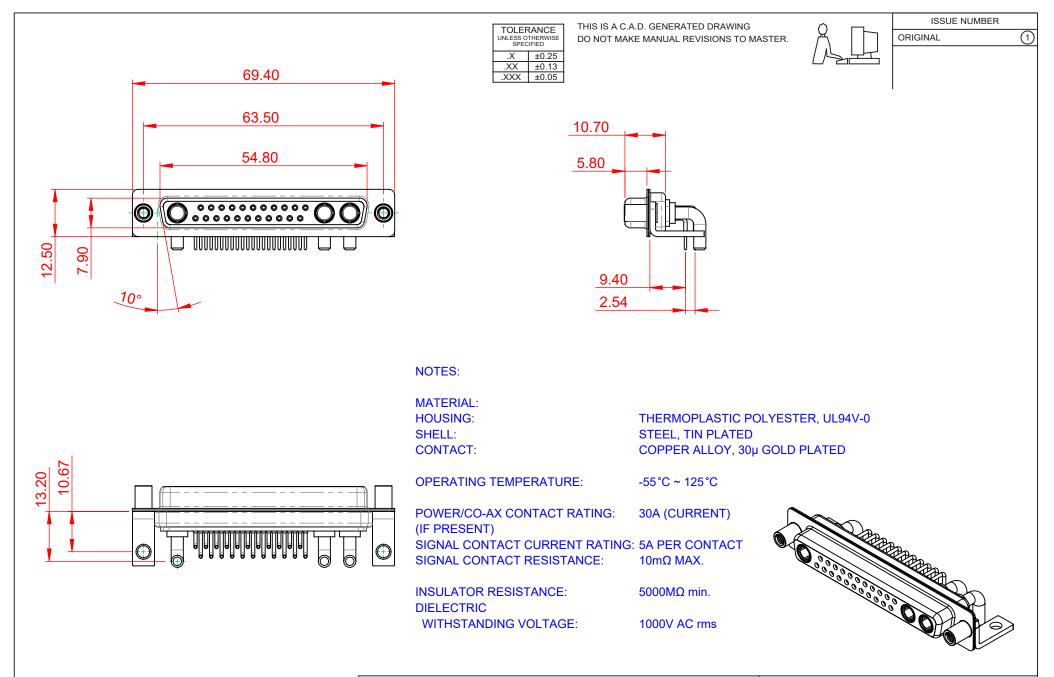

|          |                                      |                                                                                                                                       | SW REFERENCE NO.: 630 COMBO ASSEMBLY |                  |       |
|----------|--------------------------------------|---------------------------------------------------------------------------------------------------------------------------------------|--------------------------------------|------------------|-------|
|          | COMBINATION                          | COMBINATION D-SUB                                                                                                                     |                                      | DATE: JAN. 01/20 | 19    |
|          |                                      |                                                                                                                                       | CHECKED:                             | DATE:            |       |
| D        | EDAC INC                             | THESE DRAWINGS AND SPECIFICATIONS<br>ARE THE PROPERTY OF EDAC INC.,AND                                                                | SCALE: (IN C.A.D. 1:1)               | SHEET 1 OF       | 2     |
| ΞS<br>Y. | CUFUS TORONTO, ONTARIO<br>CANADA     | SHALL NOT BE REPRODUCED, OR COPIED<br>OR USED AS THE BASIS FOR THE<br>MANUFACTURE OR SALE OF APPARATUS<br>WITHOUT WRITTEN PERMISSION. | DRAWING NUMBER: 630-25W3640-3T6      |                  | ISSUE |
|          | YOUR CONNECTION TO QUALITY & SERVICE |                                                                                                                                       | PART NUMBER: 630-25W                 | 3640-3T6         | 1     |