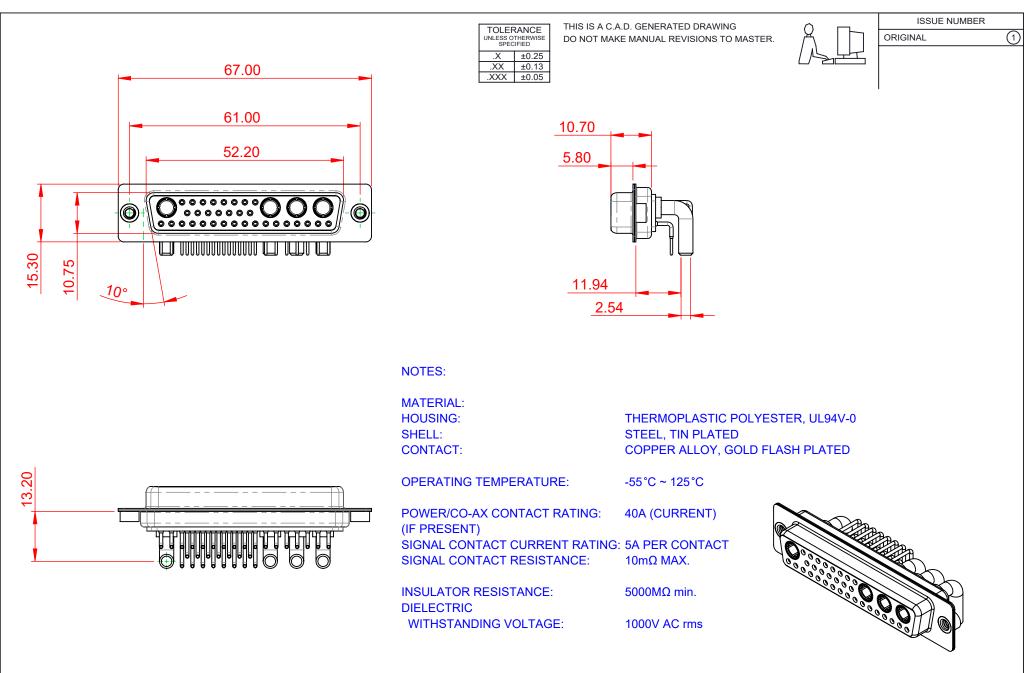

| COMBINATION D-SUB                                                              |                                                                                                                                                                                                                | SW REFERENCE NO.: 630 COMBO ASSEMBLY |                  |       |
|--------------------------------------------------------------------------------|----------------------------------------------------------------------------------------------------------------------------------------------------------------------------------------------------------------|--------------------------------------|------------------|-------|
|                                                                                |                                                                                                                                                                                                                | DRAWN: C.B                           | DATE: JAN. 01/20 | 19    |
|                                                                                |                                                                                                                                                                                                                | CHECKED:                             | DATE:            |       |
| EDAG INC<br>TORONTO, ONTARIO<br>CANADA<br>YOUR CONNECTION TO QUALITY & SERVICE | THESE DRAWINGS AND SPECIFICATIONS<br>ARE THE PROPERTY OF EDAC INC.,AND<br>SHALL NOT BE REPRODUCED,OR COPIED<br>OR USED AS THE BASIS FOR THE<br>MANUFACTURE OR SALE OF APPARATUS<br>WITHOUT WRITTEN PERMISSION. | SCALE: (IN C.A.D. 1:1)               | SHEET 1 OF       | 2     |
|                                                                                |                                                                                                                                                                                                                | DRAWING NUMBER: 630-36W4240-4T2      |                  | ISSUE |
|                                                                                |                                                                                                                                                                                                                | PART NUMBER: 630-36W4                | 4240-4T2         | 1     |