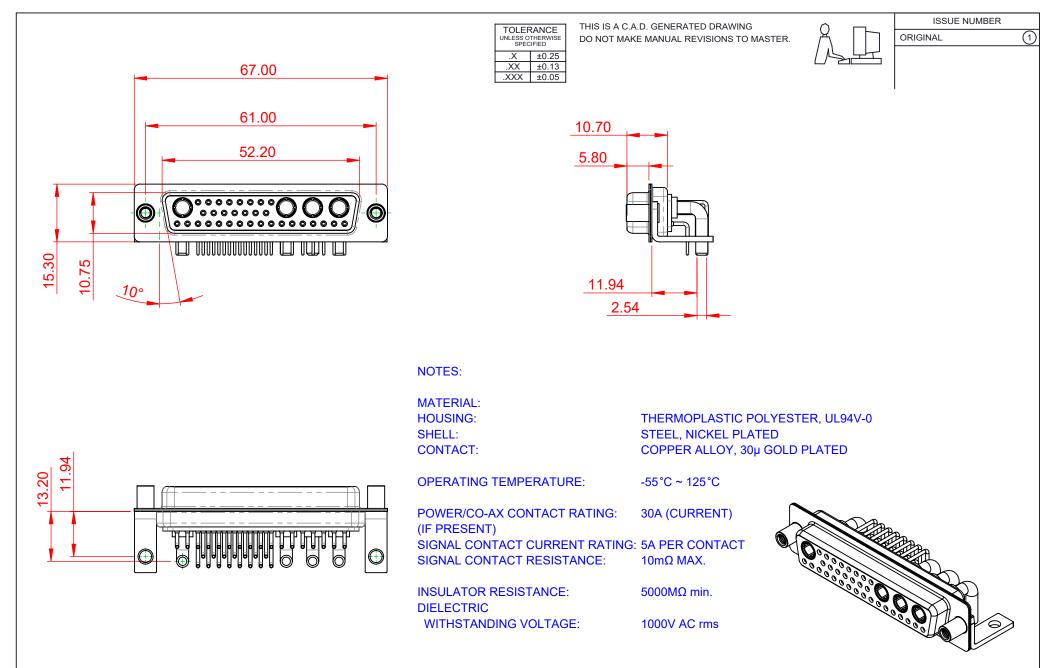

| COMBINATION D-SUB                      |                                                                                                                                                                                                                | SW REFERENCE NO.: 630 COMBO ASSEMBLY |                  |       |
|----------------------------------------|----------------------------------------------------------------------------------------------------------------------------------------------------------------------------------------------------------------|--------------------------------------|------------------|-------|
|                                        |                                                                                                                                                                                                                | DRAWN: C.B                           | DATE: JAN. 01/20 | 19    |
|                                        |                                                                                                                                                                                                                | CHECKED:                             | DATE:            |       |
| EDAC INC<br>TORONTO, ONTARIO<br>CANADA | THESE DRAWINGS AND SPECIFICATIONS<br>ARE THE PROPERTY OF EDAC INC.,AND<br>SHALL NOT BE REPRODUCED,OR COPIED<br>OR USED AS THE BASIS FOR THE<br>MANUFACTURE OR SALE OF APPARATUS<br>WITHOUT WRITTEN PERMISSION. | SCALE: (IN C.A.D. 1:1)               | SHEET 1 OF       | 2     |
|                                        |                                                                                                                                                                                                                | DRAWING NUMBER: 630-36W4640-3NE      |                  | ISSUE |
| YOUR CONNECTION TO QUALITY & SERVICE   |                                                                                                                                                                                                                | PART NUMBER: 630-36W                 | 4640-3NE         | 1     |