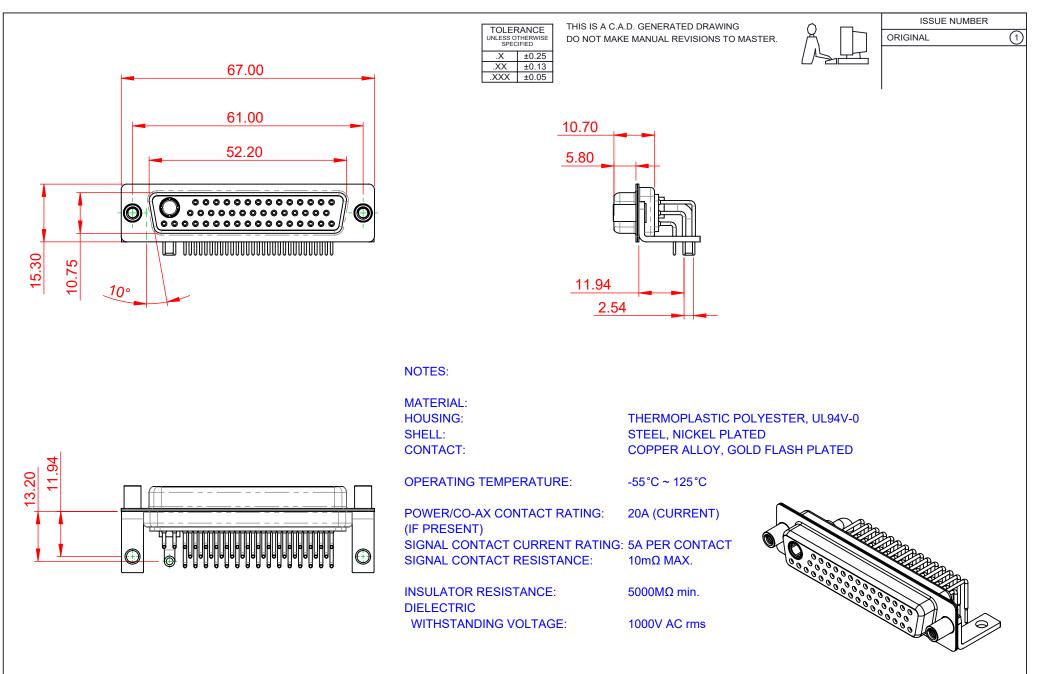

| COMBINATION D-SUB                    |                                                                                                                                                                                                                | SW REFERENCE NO.: 630 COMBO ASSEMBLY |                  |       |
|--------------------------------------|----------------------------------------------------------------------------------------------------------------------------------------------------------------------------------------------------------------|--------------------------------------|------------------|-------|
|                                      |