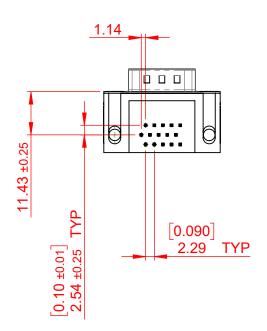

THIS IS A C.A.D. GENERATED DRAWING DO NOT MAKE MANUAL REVISIONS TO MASTER.

ORIGINAL 1

NOTES:

MATERIAL:

HOUSING: THERMOPLASTIC POLYESTER, UL94V-0

SHELL: STEEL, NICKEL PLATED

CONTACT: COPPER ALLOY, 15µ GOLD PLATING

OPERATING TEMPERATURE: -55°C TO +125°C

CURRENT RATING: 3A PER CONTACT

CONTACT RESISTANCE:  $25m\Omega$  MAX. INSULATOR RESISTANCE:  $5000M\Omega$  min.

**DIELECTRIC** 

WITHSTANDING VOLTAGE: 1000V AC rms

| 633 SERIES D-SUB CONNECTOR           |                                                                                                                                                                                                 | SW REFERENCE NO.: 633 ASSEMBLY  |                    |       |
|--------------------------------------|-------------------------------------------------------------------------------------------------------------------------------------------------------------------------------------------------|---------------------------------|--------------------|-------|
|                                      |                                                                                                                                                                                                 | DRAWN: C.B                      | DATE: AUG. 01/2018 |       |
|                                      |                                                                                                                                                                                                 | CHECKED:                        | DATE:              |       |
| EDAC INC TORONTO, ONTARIO CANADA     | THESE DRAWINGS AND SPECIFICATIONS ARE THE PROPERTY OF EDAC INC.,AND SHALL NOT BE REPRODUCED,OR COPIED OR USED AS THE BASIS FOR THE MANUFACTURE OR SALE OF APPARATUS WITHOUT WRITTEN PERMISSION. | SCALE: (IN C.A.D. 1:1)          | SHEET 1 OF         | 1     |
|                                      |                                                                                                                                                                                                 | DRAWING NUMBER: 633-015-363-511 |                    | ISSUE |
| YOUR CONNECTION TO QUALITY & SERVICE |                                                                                                                                                                                                 | PART NUMBER: 633-015-           | 363-511            | 1     |