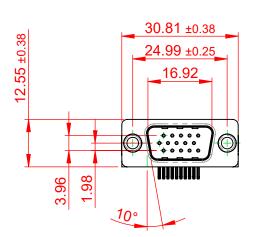

THIS IS A C.A.D. GENERATED DRAWING DO NOT MAKE MANUAL REVISIONS TO MASTER.

ORIGINAL 1

NOTES:

MATERIAL:

HOUSING: THERMOPLASTIC POLYESTER, UL94V-0

SHELL: STEEL, NICKEL PLATED

CONTACT: COPPER ALLOY, 15µ GOLD PLATING

OPERATING TEMPERATURE: -55°C TO +125°C

CURRENT RATING: 3A PER CONTACT

CONTACT RESISTANCE:  $25m\Omega$  MAX. INSULATOR RESISTANCE:  $5000M\Omega$  min.

**DIELECTRIC** 

WITHSTANDING VOLTAGE: 1000V AC rms

| 633 SERIES D-SUB CONNECTOR           |                                                                                                                                                                                                 | SW REFERENCE NO.: 633 ASSEMBLY  |                    |       |
|--------------------------------------|-------------------------------------------------------------------------------------------------------------------------------------------------------------------------------------------------|---------------------------------|--------------------|-------|
|                                      |                                                                                                                                                                                                 | DRAWN: C.B                      | DATE: AUG. 01/2018 |       |
|                                      |                                                                                                                                                                                                 | CHECKED:                        | DATE:              |       |
| EDAC INC TORONTO, ONTARIO CANADA     | THESE DRAWINGS AND SPECIFICATIONS ARE THE PROPERTY OF EDAC INC.,AND SHALL NOT BE REPRODUCED,OR COPIED OR USED AS THE BASIS FOR THE MANUFACTURE OR SALE OF APPARATUS WITHOUT WRITTEN PERMISSION. | SCALE: (IN C.A.D. 1:1)          | SHEET 1 OF         | 1     |
|                                      |                                                                                                                                                                                                 | DRAWING NUMBER: 633-015-363-511 |                    | ISSUE |
| YOUR CONNECTION TO QUALITY & SERVICE |                                                                                                                                                                                                 | PART NUMBER: 633-015-           | 363-511            | 1     |