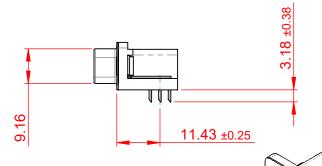

THIS IS A C.A.D. GENERATED DRAWING DO NOT MAKE MANUAL REVISIONS TO MASTER.

ORIGINAL 1

NOTES:

MATERIAL:

HOUSING: THERMOPLASTIC POLYESTER, UL94V-0

SHELL: STEEL, NICKEL PLATED

CONTACT: COPPER ALLOY, 15µ GOLD PLATING

OPERATING TEMPERATURE: -55°C TO +125°C

CURRENT RATING: 3A PER CONTACT

CONTACT RESISTANCE:  $25m\Omega$  MAX. INSULATOR RESISTANCE:  $5000M\Omega$  min.

**DIELECTRIC** 

WITHSTANDING VOLTAGE: 1000V AC rms

| 633 SERIES D-SUB CONNECTOR           |                                                                                                                                                                                                 | SW REFERENCE NO.: 633 ASSEMBLY  |                    |       |
|--------------------------------------|-------------------------------------------------------------------------------------------------------------------------------------------------------------------------------------------------|---------------------------------|--------------------|-------|
|                                      |                                                                                                                                                                                                 | DRAWN: C.B                      | DATE: AUG. 01/2018 |       |
|                                      |                                                                                                                                                                                                 | CHECKED:                        | DATE:              |       |
| EDAC INC TORONTO, ONTARIO CANADA     | THESE DRAWINGS AND SPECIFICATIONS ARE THE PROPERTY OF EDAC INC.,AND SHALL NOT BE REPRODUCED,OR COPIED OR USED AS THE BASIS FOR THE MANUFACTURE OR SALE OF APPARATUS WITHOUT WRITTEN PERMISSION. | SCALE: (IN C.A.D. 1:1)          | SHEET 1 OF         | 1     |
|                                      |                                                                                                                                                                                                 | DRAWING NUMBER: 633-015-363-511 |                    | ISSUE |
| YOUR CONNECTION TO QUALITY & SERVICE |                                                                                                                                                                                                 | PART NUMBER: 633-015-           | 363-511            | 1     |